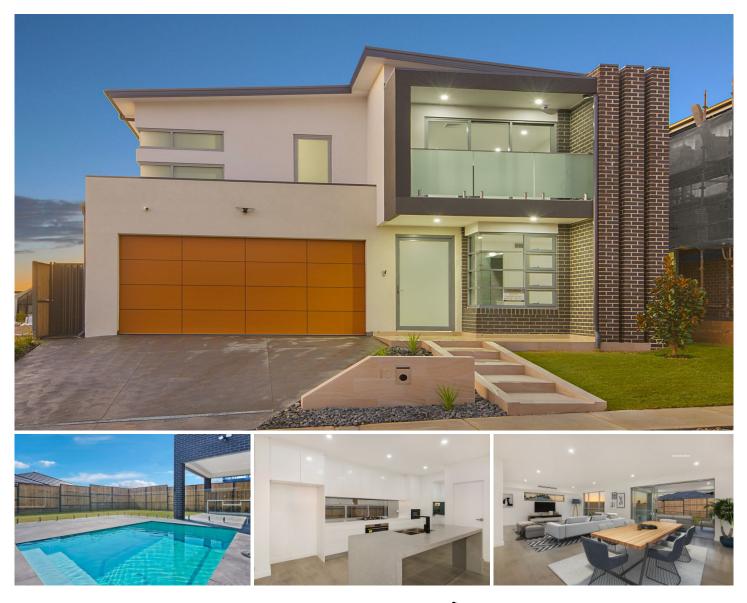

## 13 McMillian Circuit North Kellyville NSW

This architecturally designed residence has been meticulously crafted by the builder resulting in a home of distinction and grandeur in a modern and premier pocket of North Kellyville.

Set close to North Kellyville Village, public transport and local schools as well future recreational spaces, the home spans over two levels of pure opulence in a highly sought-after location that is lucky enough to be quiet and private but also in proximity to the area's growing restaurants, cafes, childcare facilities and North Kellyville Public.

This versatile floor plan creates multiple living and entertaining areas, a sunny soaked alfresco area with built-in BBQ kitchen overlooking the spectacular in-ground saltwater swimming pool and has plenty of room for the