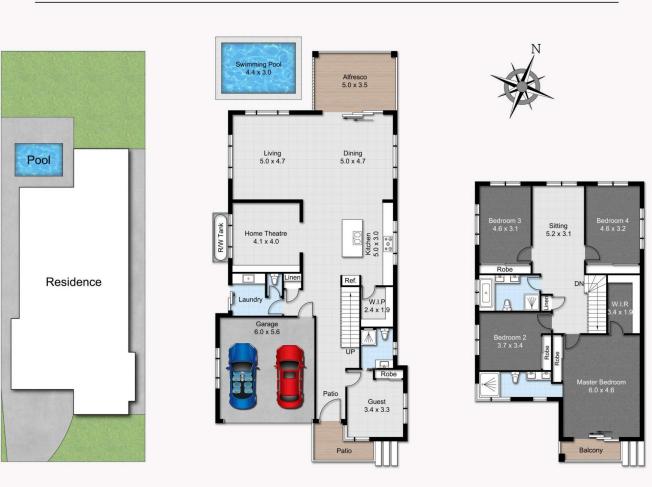

Ryan Hawes 0431 687 600

13 McMillian Circuit, North Kellyville

SITE PLAN

**GROUND FLOOR** 

Shoot2Sell Photography Drone Video

Marketing Plan designed by www.sh

FIRST FLOOR

Floor Plans designed for marketing purposes only and are indicative to approximate size and structure. All dimensions are approximate. Not drawn to exact scale and no liability will be accepted.