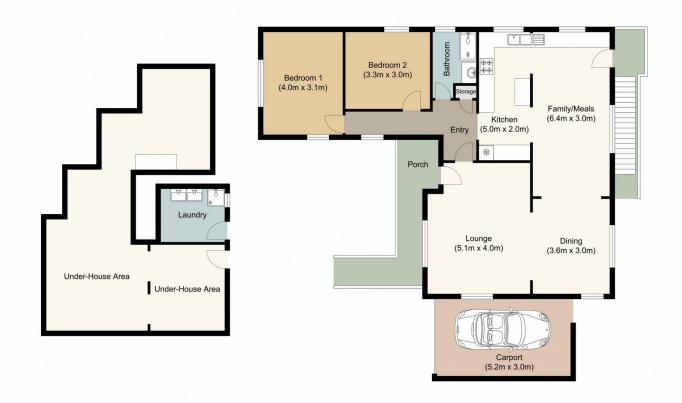

orthern-suburbs/carlingford/residential/hous

e/5736212

Deb Newton 02 9634 5222

94 Marshall Road, Carlingford Total approx internal floor area 170 sqm

Drawing not to scale. Whilst the information contained in this floorplan is provided by reliable sources, we cannot guarantee its accuracy. It is intended as a guide only. Interested parties should rely on their own enquiry.