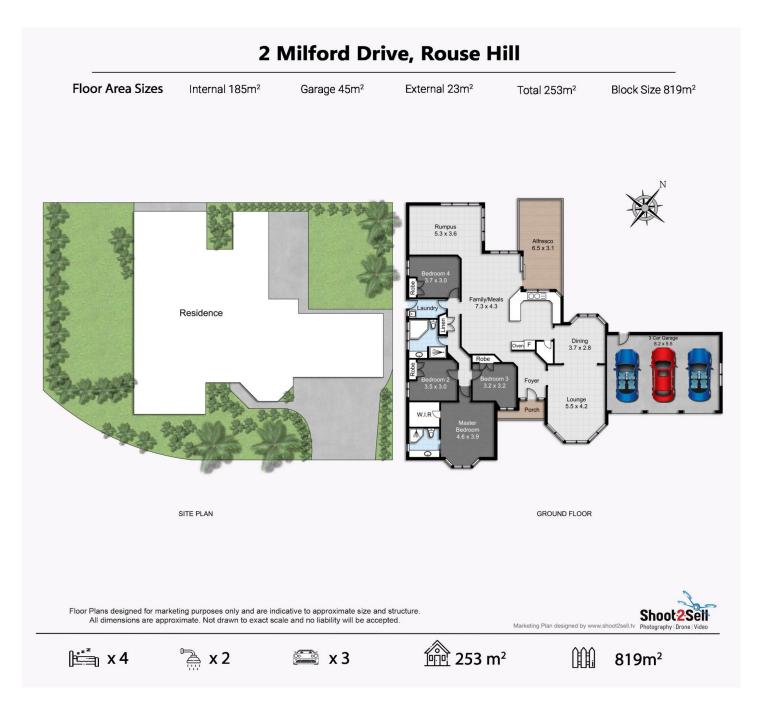

Boasting a generous 819msq block with a rare triple garage and a four-bedroom, single level home, the property is just full of happy surprises.

Prospective buyers will enjoy the easy-care and timeless tiles which have been laid throughout the home and there is ample room to both relax and entertain guests in the spacious formal and informal living areas.

## 4 🛤 2 📛 3 🚘

- Land Size : 819 sqm
  - : https://www.castlehaven.com.au/sale/nsw/hi Ils/rouse-hill/residential/house/5736226

View