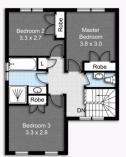

## Key Facts:

- ? Upstairs accommodation consists of 3 good size bedrooms with built-in-robes
- ? Light filled kitchen with gas cooking & plenty of cupboard space
- Easy access to main bathroom and a separate toilet!
- ? Single lock up garage with internal access and off-street

## 11A Lakewood Drive Woodcroft

Floor Area Sizes

Internal 96m²

Garage 18m²

External 31m<sup>2</sup>

Total 145m<sup>2</sup>

Block Size 266m<sup>2</sup>

FIRST FLOOR

SITE PLAN

GROUND FLOOR

Floor Plans designed for marketing purposes only and are indicative to approximate size and structure. All dimensions are approximate. Not drawn to exact scale and no liability will be accepted.