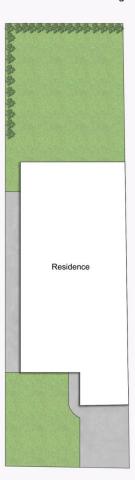

## 11A Lakewood Drive Woodcroft

Floor Area Sizes

Internal 96m²

Garage 18m²

External 31m<sup>2</sup>

Total 145m<sup>2</sup>

Block Size 266m<sup>2</sup>

FIRST FLOOR

SITE PLAN

GROUND FLOOR

Floor Plans designed for marketing purposes only and are indicative to approximate size and structure. All dimensions are approximate. Not drawn to exact scale and no liability will be accepted.

266m<sup>2</sup>