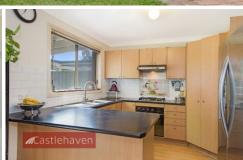

The spacious floor plan boasts a light filled open plan living and dining area with a good size kitchen overlooking the spacious backyard ready for the kids.

## Key Facts:

- ? Upstairs accommodation consists of 3 good size bedrooms with built-in-robes
- ? Light filled kitchen with gas cooking & plenty of cupboard space
- Easy access to main bathroom and a separate toilet!
- ? Single lock up garage with internal access and off-street