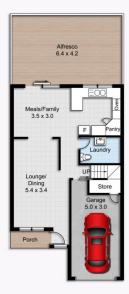

The spacious floor plan boasts a light filled open plan living and dining area with a good size kitchen overlooking the spacious backyard ready for the kids.

## Key Facts:

- ? Upstairs accommodation consists of 3 good size bedrooms with built-in-robes
- ? Light filled kitchen with gas cooking & plenty of cupboard space
- Easy access to main bathroom and a separate toilet!
- ? Single lock up garage with internal access and off-street

## 11A Lakewood Drive Woodcroft

Floor Area Sizes

Internal 96m²

Garage 18m²

External 31m<sup>2</sup>

Total 145m<sup>2</sup>

Block Size 266m<sup>2</sup>

FIRST FLOOR

SITE PLAN

GROUND FLOOR

Floor Plans designed for marketing purposes only and are indicative to approximate size and structure. All dimensions are approximate. Not drawn to exact scale and no liability will be accepted.