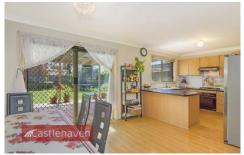

The spacious floor plan boasts a light filled open plan living and dining area with a good size kitchen overlooking the spacious backyard ready for the kids.

## Key Facts:

- ? Upstairs accommodation consists of 3 good size bedrooms with built-in-robes
- ? Light filled kitchen with gas cooking & plenty of cupboard space
- Easy access to main bathroom and a separate toilet!
- ? Single lock up garage with internal access and off-street