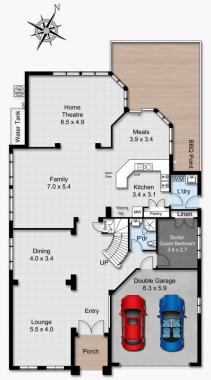

## 23 Rochester Grove, Castle Hill

Floor Area Sizes Internal 326m<sup>2</sup> Garage 36m² External 43m<sup>2</sup>

Total 405m<sup>2</sup>

Block Size 729m<sup>2</sup>

SITE PLAN GROUND FLOOR FIRST FLOOR

Floor Plans designed for marketing purposes only and are indicative to approximate size and structure. All dimensions are approximate. Not drawn to exact scale and no liability will be accepted.