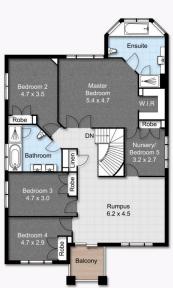

## 23 Rochester Grove, Castle Hill

Floor Area Sizes Internal 326m<sup>2</sup> Garage 36m² External 43m<sup>2</sup>

Total 405m<sup>2</sup>

Block Size 729m<sup>2</sup>

SITE PLAN GROUND FLOOR FIRST FLOOR

Floor Plans designed for marketing purposes only and are indicative to approximate size and structure. All dimensions are approximate. Not drawn to exact scale and no liability will be accepted.