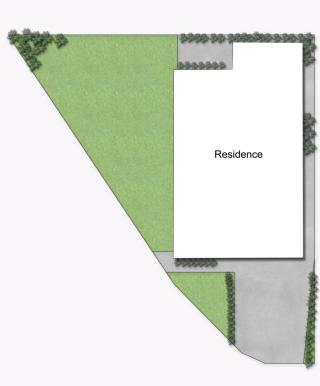

## 23 Rochester Grove, Castle Hill

Floor Area Sizes Internal 326m<sup>2</sup> Garage 36m² External 43m<sup>2</sup>

Total 405m<sup>2</sup>

Block Size 729m<sup>2</sup>

SITE PLAN GROUND FLOOR FIRST FLOOR

Floor Plans designed for marketing purposes only and are indicative to approximate size and structure. All dimensions are approximate. Not drawn to exact scale and no liability will be accepted.