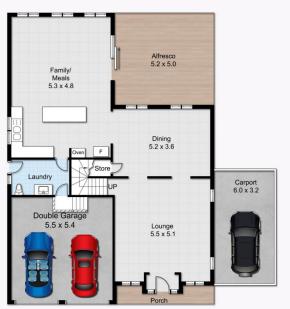

## **3 Hopkins Court, Rouse Hill**

SITE PLAN GROUND FLOOR FIRST FLOOR

Floor Plans designed for marketing purposes only and are indicative to approximate size and structure. All dimensions are approximate. Not drawn to exact scale and no liability will be accepted.