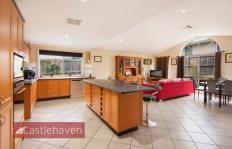

The spacious kitchen boasts stainless steel appliances, a new dishwasher, timeless cabinetry and a large island

4 🕒 2 🔓 3 🖨

**Price** : \$ 1,035,000 **Land Size** : 450 sqm

View: https://www.castlehaven.com.au/sale/nsw/hi