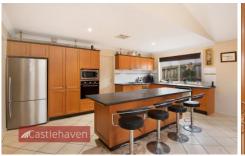

The spacious kitchen boasts stainless steel appliances, a new dishwasher, timeless cabinetry and a large island

4 🕒 2 🔓 3 🖨

**Price** : \$ 1,035,000 **Land Size** : 450 sqm

View: https://www.castlehaven.com.au/sale/nsw/hi