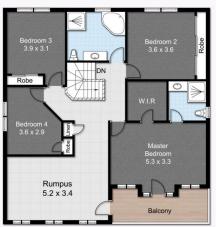

## **3 Hopkins Court, Rouse Hill**

SITE PLAN GROUND FLOOR FIRST FLOOR

Floor Plans designed for marketing purposes only and are indicative to approximate size and structure. All dimensions are approximate. Not drawn to exact scale and no liability will be accepted.