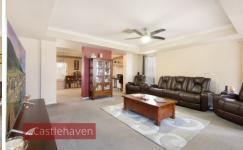

Inside there are multiple living areas, spread across areas two floors to enjoy both formal and informal time at home. These spaces include a television room, lounge room, tiled family room with cathedral ceilings and an upstairs rumpus.