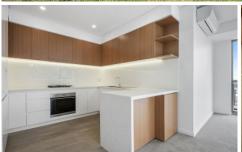

## G03/48-52 Withers Road Kellyville NSW

This brand new apartment is ultra convenient with superb location and offering low-maintenance living. The two spacious bedrooms include built in robes. Two bathrooms including ensuite to master bedroom. Modern, gourmet kitchen with stainless steel gas appliances including 900mm cooktop, compliments the stunning open plan living and dining areas. Beautifully built and of generous size as opposed to its surrounding, competitive neighbours, it also offers TWO carpspaces and a storage cage.