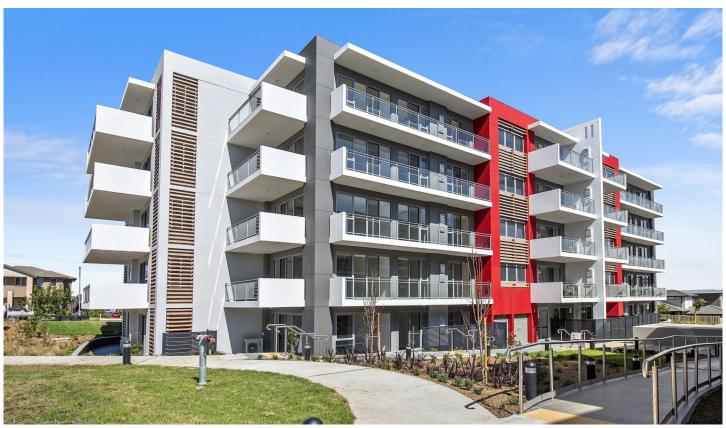

## **CastleHaven**

## G03/48-52 Withers Road Kellyville NSW

This brand new apartment is ultra convenient with superb location and offering low-maintenance living. The two spacious bedrooms include built in robes. Two bathrooms including ensuite to master bedroom. Modern, gourmet kitchen with stainless steel gas appliances including 900mm cooktop, compliments the stunning open plan living and dining areas. Beautifully built and of generous size as opposed to its surrounding, competitive neighbours, it also offers TWO carpspaces and a storage cage.