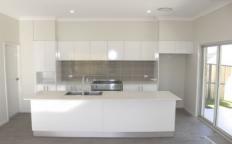

## 90 Ballymore Avenue Kellyville NSW

Be easily impressed as you are enter this new Access Home! This modern home, has an a huge open plan living area which is perfect for large furniture, stone, eat-in kitchen with gas stainless steel appliances including dishwasher and walk-in pantry, larger family area than others in street and meals area that open on to the large alfresco dining with fan and gas point. Large formal lounge and separate study. Beautiful timber floors downstairs creating warmth. Upstairs comprises of four bedrooms, large main with walk-in robe and ensuite, built-in robes to others and a rumpus room. Two bathrooms, three toilets. Fully ducted air conditioning throughout. Alarm. Double auto garage. 5 minutes to Rouse Hill Town Centre, Castle Towers, buses at door and walk to the new Woolworths with 19 specialty stores. Schools and parks close by. Available 8th of December