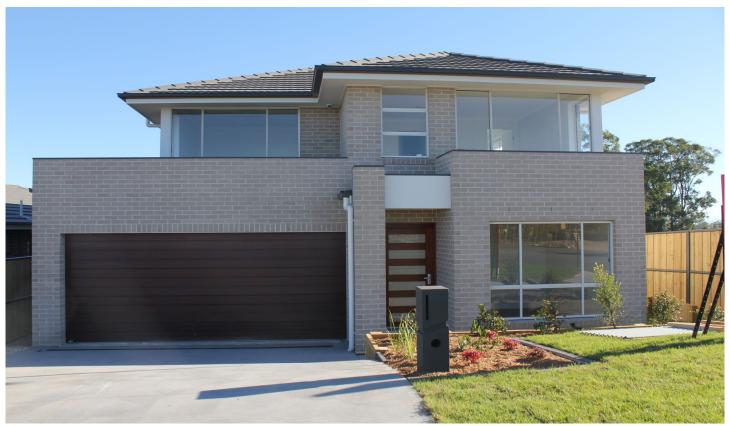

## 90 Ballymore Avenue Kellyville NSW

Be easily impressed as you are enter this new Access Home! This modern home, has an a huge open plan living area which is perfect for large furniture, stone, eat-in kitchen with gas stainless steel appliances including dishwasher and walk-in pantry, larger family area than others in street and meals area that open on to the large alfresco dining with fan and gas point. Large formal lounge and separate study. Beautiful timber floors downstairs creating warmth. Upstairs comprises of four bedrooms, large main with walk-in robe and ensuite, built-in robes to others and a rumpus room. Two bathrooms, three toilets. Fully ducted air conditioning throughout. Alarm. Double auto garage. 5 minutes to Rouse Hill Town Centre, Castle Towers, buses at door and walk to the new Woolworths with 19 specialty stores. Schools and parks close by. Available 8th of December