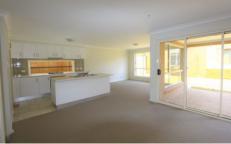

## **NEW & CONVENIENTLY LOCATED!**

Be easily impressed as you are one of this Alkira Home! This modern home, has an open plan, eat-in kitchen with gas stainless steel appliances including dishwasher and walk-in pantry, larger family area than others in street and meals area that open on to the large alfresco dining. Formal lounge and separate study. Upstairs comprises of four bedrooms, large main with walk-in robe and ensuite, built-in robes to others and a rumpus room. Two bathrooms, three toilets. Ducted air conditioning. Double auto garage. Blinds ordered, waiting installment. 5 minutes to Rouse Hill Town Centre, Castle Towers, buses at door and walk to the North Kellyville Square with Woolworths and specialty stores. Schools and parks close by.