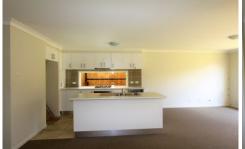

## **NEW & CONVENIENTLY LOCATED!**

Be easily impressed as you are one of this Alkira Home! This modern home, has an open plan, eat-in kitchen with gas stainless steel appliances including dishwasher and walk-in pantry, larger family area than others in street and meals area that open on to the large alfresco dining. Formal lounge and separate study. Upstairs comprises of four bedrooms, large main with walk-in robe and ensuite, built-in robes to others and a rumpus room. Two bathrooms, three toilets. Ducted air conditioning. Double auto garage. Blinds ordered, waiting installment. 5 minutes to Rouse Hill Town Centre, Castle Towers, buses at door and walk to the North Kellyville Square with Woolworths and specialty stores. Schools and parks close by.