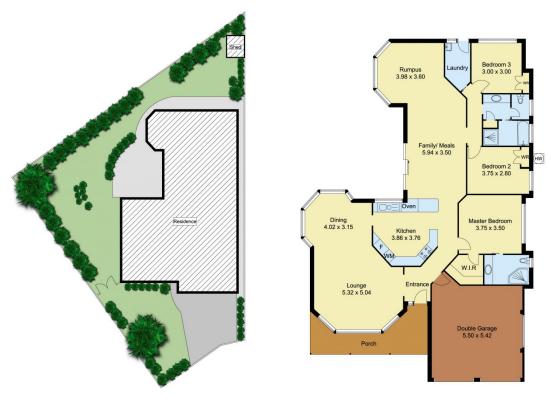

3 🚐 2 🔓 2 🗬

View: https://www.castlehaven.com.au/lease/nsw/hills/kellyville/residential/house/5736239

Castlehaven Property Management 9634 5222

SITE PLAN GROUND FLOOR

0 1 2

Scale in metres, indicative only. Dimensions are approximate. All information contained herein is gathered from sources we believe to be reliable. However, we cannot guarantee its accuracy and interested persons should rely on their own enquiries.