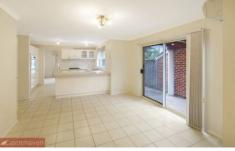

Generous formal lounge with defined dining room provides an impressive welcome, while the airy open plan kitchen with dishwasher and family room, freshly painted, forms a spacious backdrop to a superbly appointed kitchen boasting stainless steel appliances. Master with ensuite bathroom. All four bedrooms are amply sized with built-ins, master with walk-in robes. Ducted air conditioning. Embracing a sunny northerly aspect, covered entertaining area and private gardens.