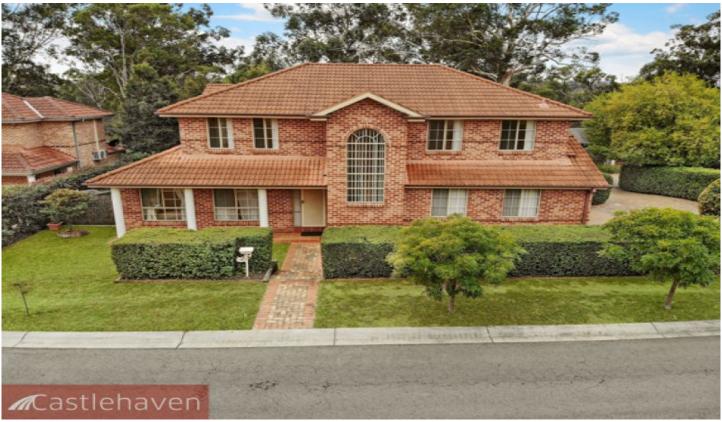

## 24 Longley Place Castle Hill NSW

Located in the tranquil Kings Road Estate, footsteps to picturesque bushland paths of Fred Caterson Reserve and an easy walk to Sherwood Ridge and William Clarke schools, bus and train station. Set in a quiet cul-de-sac, showcase a harmonious balance between formal and casual living, with an emphasis on privacy.

Generous formal lounge with defined dining room provides an impressive welcome, while the airy open plan kitchen with dishwasher and family room, freshly painted, forms a spacious backdrop to a superbly appointed kitchen boasting stainless steel appliances. Master with ensuite bathroom. All four bedrooms are amply sized with built-ins, master with walk-in robes. Ducted air conditioning. Embracing a sunny northerly aspect, covered entertaining area and private gardens.