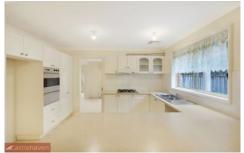

Generous formal lounge with defined dining room provides an impressive welcome, while the airy open plan kitchen with dishwasher and family room, freshly painted, forms a spacious backdrop to a superbly appointed kitchen boasting stainless steel appliances. Master with ensuite bathroom. All four bedrooms are amply sized with built-ins, master with walk-in robes. Ducted air conditioning. Embracing a sunny northerly aspect, covered entertaining area and private gardens.