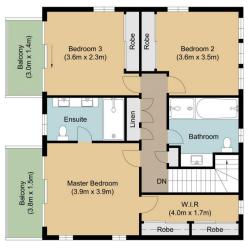

Upstairs, the spacious master bedroom includes a huge walk in robe, chic ensuite bathroom with double vanity and a balcony which offers with a delightful outlook.

4 📮 3 🚔 2 🖨

**Price:** \$1,340,000

View: https://www.castlehaven.com.au/sale/nsw/hills/ca

stle-hill/residential/house/5736263

Deb Newton 02 9634 5222

Ground Level Upper Level

3 San Giorgio Circuit, Castle Hill Total approx internal floor area 235 sqm

Drawing not to scale. Whilst the information contained in this floorplan is provided by reliable sources, we cannot guarantee its accuracy. It is intended as a guide only. Interested parties should rely on their own enquiry.