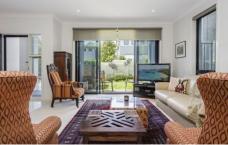

The flowing, high ceilinged design is thoroughly modern with open plan living, a generous kitchen and the fourth bedroom spanning the ground floor. The modern kitchen boasts stone benchtops, stainless steel appliances, breakfast bar, pantry and generous cupboard space. The casual area flows on to the private rear courtyard with established shrubs.