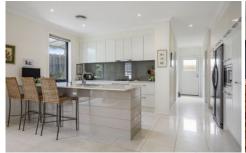

The flowing, high ceilinged design is thoroughly modern with open plan living, a generous kitchen and the fourth bedroom spanning the ground floor. The modern kitchen boasts stone benchtops, stainless steel appliances, breakfast bar, pantry and generous cupboard space. The casual area flows on to the private rear courtyard with established shrubs.