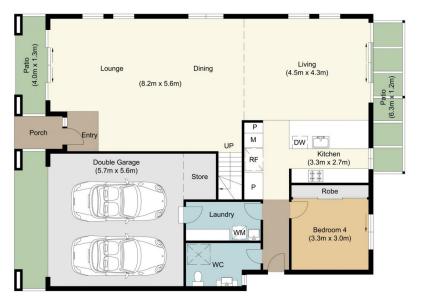

The flowing, high ceilinged design is thoroughly modern with open plan living, a generous kitchen and the fourth bedroom spanning the ground floor. The modern kitchen boasts stone benchtops, stainless steel appliances, breakfast bar, pantry and generous cupboard space. The casual area flows on to the private rear courtyard with established shrubs.

stle-hill/residential/house/5736263

Deb Newton 02 9634 5222

Ground Level Upper Level

3 San Giorgio Circuit, Castle Hill Total approx internal floor area 235 sqm

Drawing not to scale. Whilst the information contained in this floorplan is provided by reliable sources, we cannot guarantee its accuracy. It is intended as a guide only. Interested parties should rely on their own enquiry.