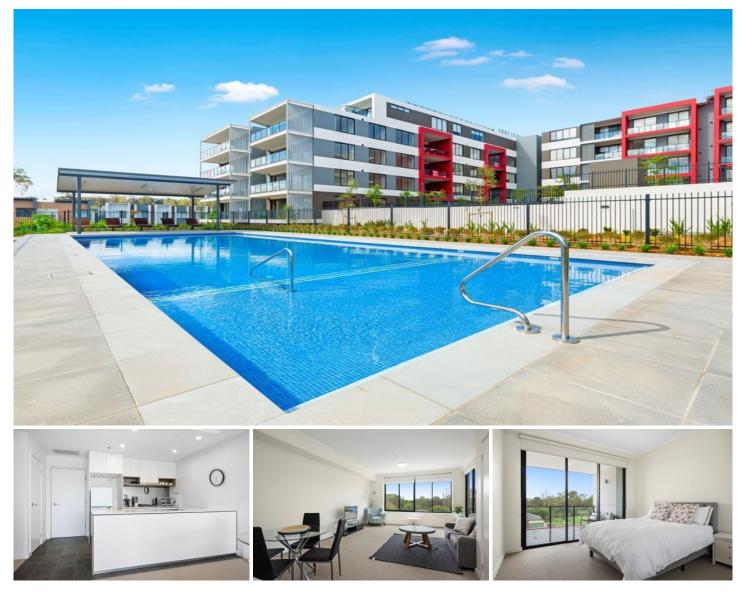

## 208/10 Grassland Street Rouse Hill NSW

Wow! Move in and enjoy all the resort style facilities this one bedroom apartment has to offer including - pool, tennis courts, park, kids play and area and water park and walking distance to Tallowong Train station.

Property features:

- Modern stone, gas kitchen with dishwasher
- Open plan lounge and dining
- One bedroom with built-in robe
- Main bathroom with bath
- Good storage
- Balcony
- Ducted air conditioning throughout
- parking spot + storage cage
- Lots of street parking and visitor parking
- Security access + lift