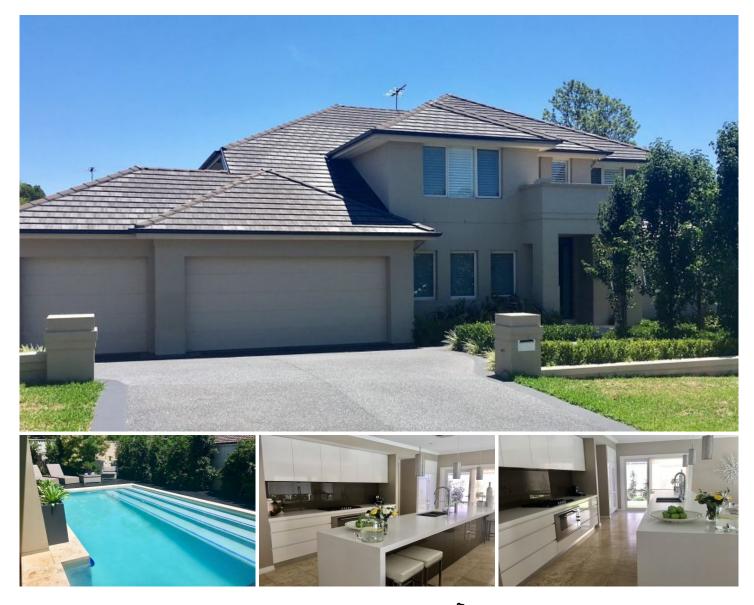

## **CastleHaven**

## 14 Ashmead Avenue Castle Hill NSW

Architecturally designed and master built, this executive 5 bedroom home is in an unbeatable cul-de-sac location. With meticulous attention to craftsmanship, it is the quintessential family entertainer offering a lifestyle that will captivate all who visit. Just minutes from the upcoming Castle Hill train station & Castle Towers, here is an unmissable opportunity in one of the area's finest streets.

- 5 large bedrooms including two huge master suites (one up and one down).

- The master bedroom located upstairs offers a walk-in wardrobe, large ensuite bathroom with double shower and vanities with 40mm stone benchtops, heated towel rail, separate toilet and balcony.

- The second master bedroom downstairs also comes with a large walk-in wardrobe and luxurious ensuite bathroom with double vanities with 40mm stone benchtops.

## 5 🛤 4 🚔 3 🚘

View

- Land Size : 722 sqm
  - : https://www.castlehaven.com.au/lease/nsw/ hills/castle-hill/residential/house/5736296

Kere Funnell Moussa 02 9634 5222