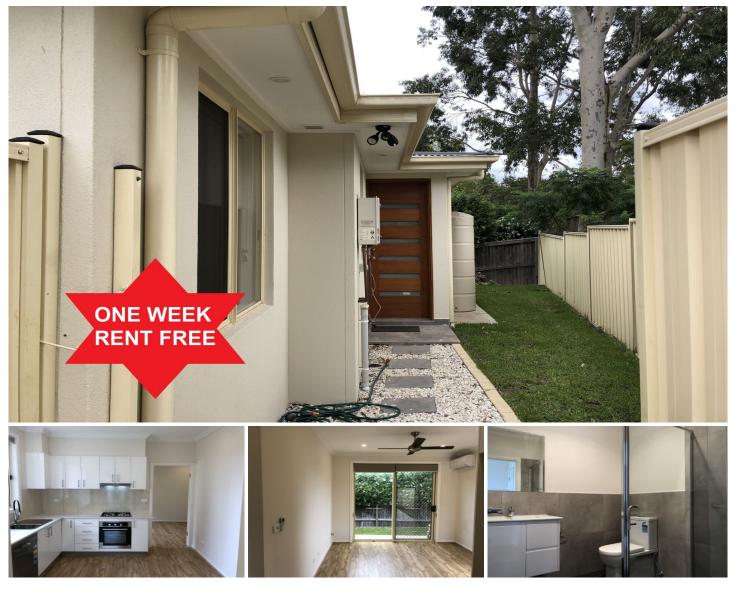

## 1a Gainsford Drive Kellyville NSW

Newly built and ready to move into is this good sized two bedroom villa with its own private off street entry. Two minute easy walk to Kellyville Metro meaning Rouse Hill Town Centre, Macquarie shopping centre and Castle Towers are at your doorstep. Also with convenient access to Castle Hill high school and buses at door.

- . Timber floors throughout
- . Contemporary gas kitchen with dishwasher
- . Two bedrooms huge main and built-in robes to both . Bathroom
- . European laundry
- . Air conditioning and ceiling fans

Good sized lounge opening onto private, low maintenance yard