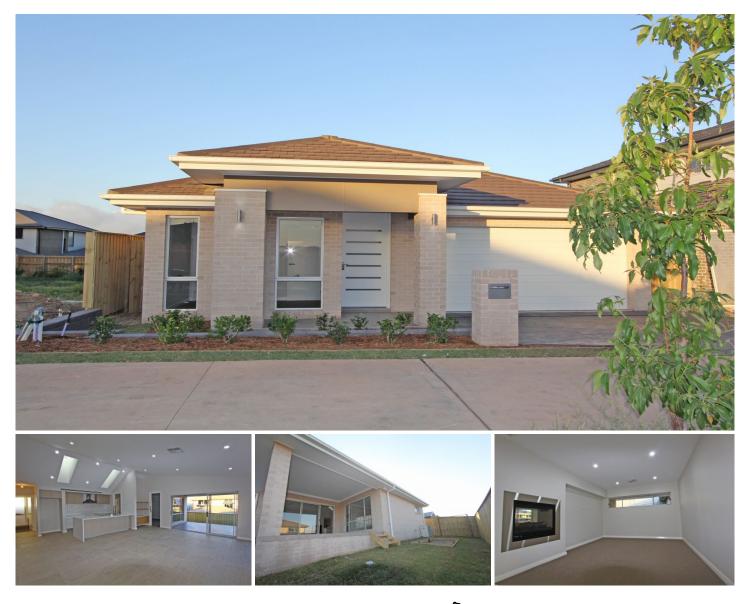

## 28 Highbury Road Kellyville NSW

Originally designed by the landlord to be lived in, upon viewing this beautiful single level home, you will see it has all the modern inclusions and an easy flow floor plan. There are four bedrooms, big main opening onto covered alfreco with walk-in robe and ensuite, built-in robes to others. Huge open plan, family, meals and stone, gas, eat-in kitchen stainless steel appliances including dishwasher and oversized walk-in pantry and high vaulted ceiling with lots of natural light. Gas fireplace adjoining big formal lounge and family area. Two bathrooms. Fully ducted air conditioning and double auto garage. Loads of storage. Low maintenance yard. Located in quiet street, walking distance to the Australian International Academy, Hills Adventist College, Aldi Complex, McDonalds and buses, only minutes to North Kellyville Square, primary and high schools and parks.