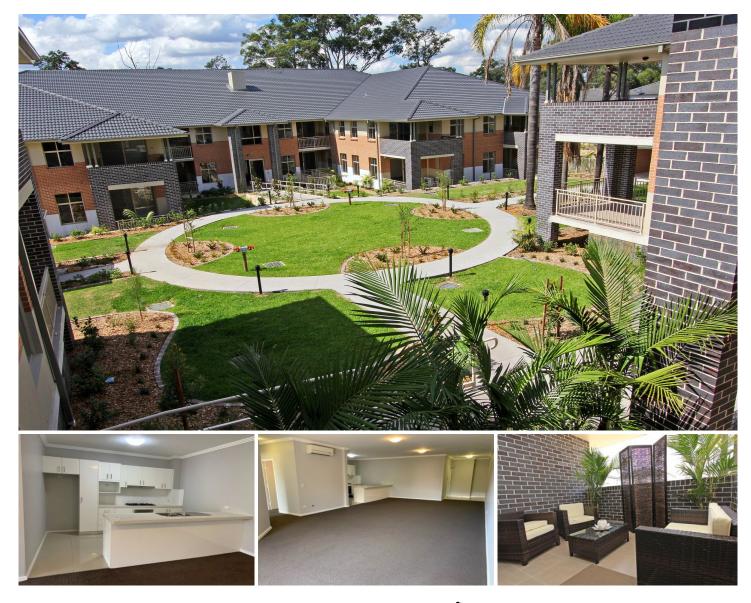

## 13/17-19 Hutchison Avenue Kellyville NSW

This architecturally designed, luxury apartment is built to the highest of standards. Featuring high ceilings, polyurethane kitchen with pantry, 60mm Caesarstone bench tops, Smeg 900mm gas cooktop and European appliances. The master suite has a floor to ceiling tiled ensuite, semi frameless glass shower screen, and huge walk-in robe plus its own private balcony with double sliding doors. Bedrooms two and three are both double and have built-ins and ceiling fans. The living areas are extremely generous and versatile and open onto the covered, tiled entertaining patio complete with outdoor gas point. The unit has an internal laundry with clothes dryer, fly screens, split system air conditioning and colour video intercom. Located in a secured boutique complex with underground parking, lift access and a huge double lockup garage with extra storage. Situated in an idyllic cul-de-sac and only five minutes walk to Kellyville High, Sherwood Ridge primary