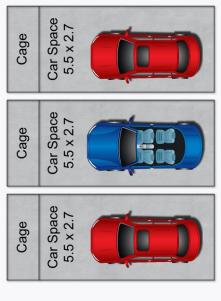

## 404/51 Withers Road North Kellyville NSW

North Easterly aspect with good morning sun

Uninterrupted long views to the South from large NE corner balcony to Norwest/Kellyville

Great size of 94 metres internally. Total area 153 metres Rare 3 carparks, all oversized & end locations near lift, one extra large storage cage (7m) and option to build two more cages - 59 metres in total.