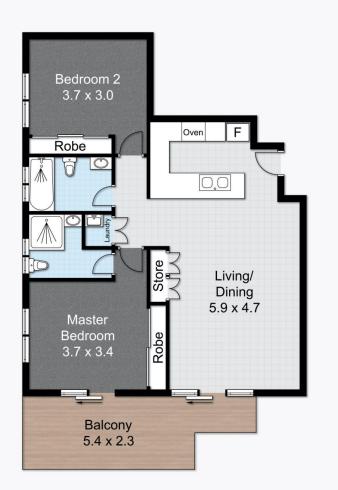

## 404/51 Withers Road North Kellyville NSW

North Easterly aspect with good morning sun

Uninterrupted long views to the South from large NE corner balcony to Norwest/Kellyville

Great size of 94 metres internally. Total area 153 metres Rare 3 carparks, all oversized & end locations near lift, one extra large storage cage (7m) and option to build two more cages - 59 metres in total.

## Unit 404, 51 Withers Road, NORTH KELLYVILLE

Floor Plans designed for marketing purposes only and are indicative to approximate size and structure. All dimensions are approximate. Not drawn to exact scale and no liability will be accepted.