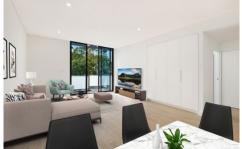

## 404/51 Withers Road North Kellyville NSW

North Easterly aspect with good morning sun

Uninterrupted long views to the South from large NE corner balcony to Norwest/Kellyville

Great size of 94 metres internally. Total area 153 metres Rare 3 carparks, all oversized & end locations near lift, one extra large storage cage (7m) and option to build two more cages - 59 metres in total.