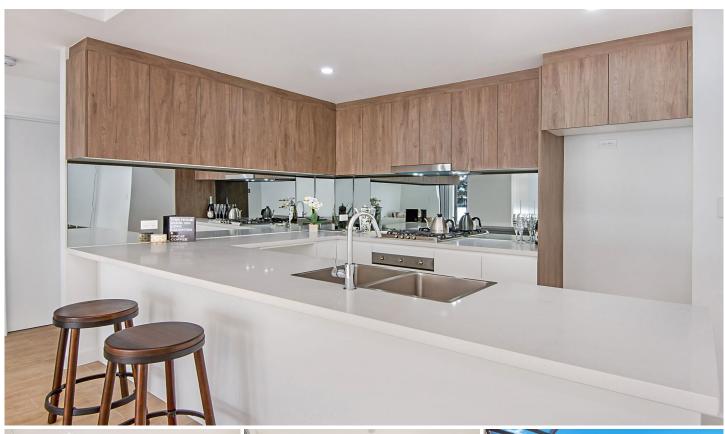

## 404/51 Withers Road North Kellyville NSW

North Easterly aspect with good morning sun

Uninterrupted long views to the South from large NE corner balcony to Norwest/Kellyville

Great size of 94 metres internally. Total area 153 metres Rare 3 carparks, all oversized & end locations near lift, one extra large storage cage (7m) and option to build two more cages - 59 metres in total.

Suit trades person with extra company vehicle.

Only 4 units on each level.

Private corner balcony with opaque glass screens

Apartment complex is located on the corner of Sundown Road, North Kellyville.

Disclaimer: All information contained herein is gathered from sources deemed to be reliable. However, we cannot guarantee and do not accept responsibility for its accuracy.