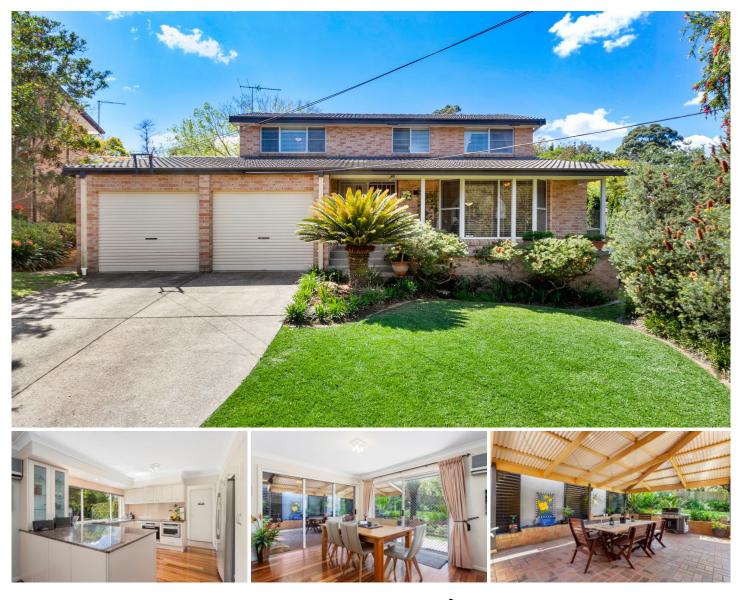

# **CastleHaven**

#### 22 Lincoln Place Castle Hill NSW

This home has been cared for by the one family for several years and has enjoyed their keen attention with a renovated kitchen and bathrooms. One of the home's highlights is the generous kitchen which boasts polyurethane cabinetry, granite benchtops, glass splashback, stainless-steel appliances and a walk-in pantry and overlooks the fabulous north facing garden paradise and pool.

The downstairs floor plan encompasses a welcoming formal lounge room, separate dining room, study nook, family room and rumpus, all featuring updated, low-maintenance timber flooring.

Large glass sliding doors open off the kitchen/family living areas flowing onto the huge covered entertaining area, the extensive garden areas with picturesque landscaping and a

#### 4 🛤 3 🚔 2 🚘

| Price     | : \$ 1,805,000 |
|-----------|----------------|
| Land Size | : 696 sam      |

- View : https
  - : https://www.castlehaven.com.au/sale/nsw/hi
  - lls/castle-hill/residential/house/5907090