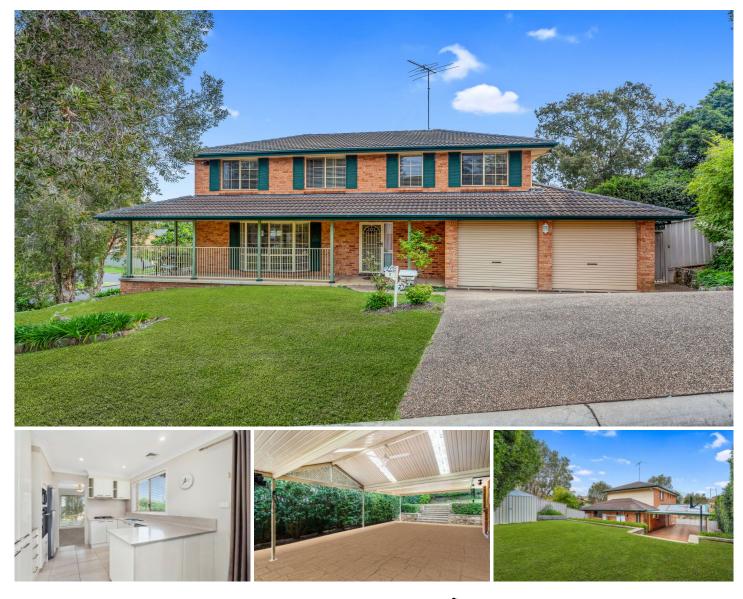

#### 2 Nola Place Baulkham Hills NSW

A rare opportunity to buy in an iconic location, on a large 754sqm block in Crestwood. Just a short walk to Crestwood & St Michael's Primary Schools, Crestwood High School and bus services (to the CBD and suburbs); this two storey home is also a short drive to shops, restaurants and the new northwest metro.

? 4 generous bedrooms with built-in-robes to three and ensuite + walk-in-robe to Master

? multiple living areas including formal dining, formal lounge and family room

? Updated bathrooms with neutral colours plus the bonus powder room to laundry

? Modern kitchen with stainless-steel appliances, polyurethane cabinetry, gas cooking and stone benchtops

? Double garage with automated roller doors and internal access