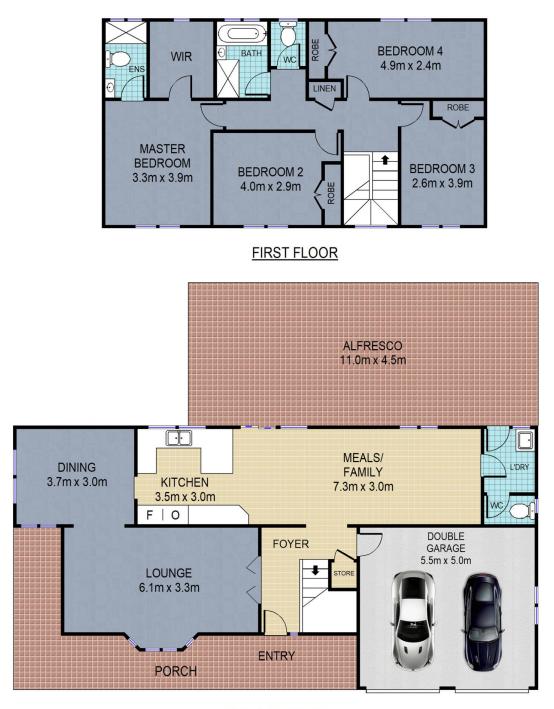

? 4 generous bedrooms with built-in-robes to three and ensuite + walk-in-robe to Master

? multiple living areas including formal dining, formal lounge and family room

? Updated bathrooms with neutral colours plus the bonus powder room to laundry

? Modern kitchen with stainless-steel appliances, polyurethane cabinetry, gas cooking and stone benchtops

? Double garage with automated roller doors and internal access

Castlehaven Realtors 02 9634 5222

**GROUND FLOOR** 