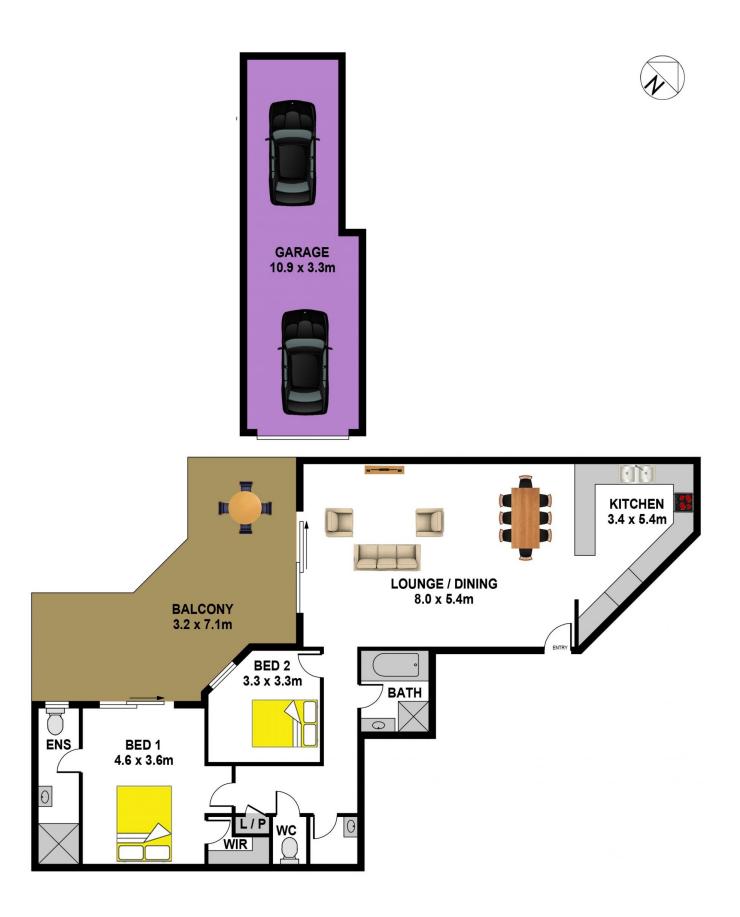

## 25/81-87 Cecil Avenue Castle Hill NSW

This top floor unit is perfectly located in a well maintained complex and close to all amenities!

- Large two bedrooms with two bathrooms
- Master bedroom with an ensuite and a walk-in wardrobe
- Spacious open plan living with L shape balcony
- Generous kitchen with gas cooking and plenty of storage
- Split air conditioners
- Secure building with intercom
- Common swimming pool and BBQ area
- Double tandem lockup car garage
- Walk to all amenities including Castle Towers, Castle Mall, restaurants, schools, and transport including Express City bus and North West Metro