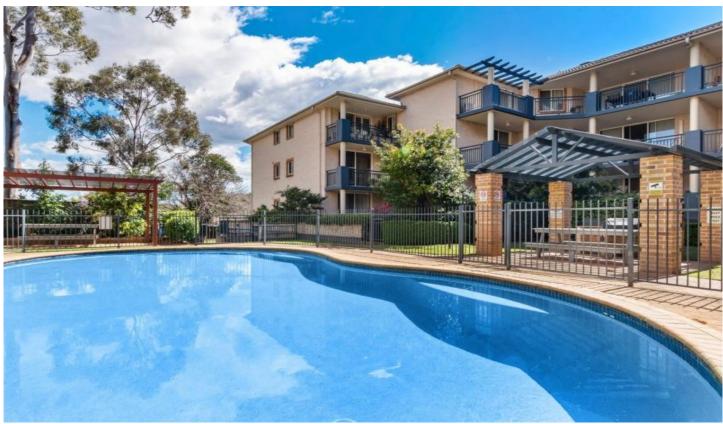

## 25/81-87 Cecil Avenue Castle Hill NSW

This top floor unit is perfectly located in a well maintained complex and close to all amenities!

- Large two bedrooms with two bathrooms
- Master bedroom with an ensuite and a walk-in wardrobe
- Spacious open plan living with L shape balcony
- Generous kitchen with gas cooking and plenty of storage
- Split air conditioners
- Secure building with intercom
- Common swimming pool and BBQ area
- Double tandem lockup car garage
- Walk to all amenities including Castle Towers, Castle Mall, restaurants, schools, and transport including Express City bus and North West Metro