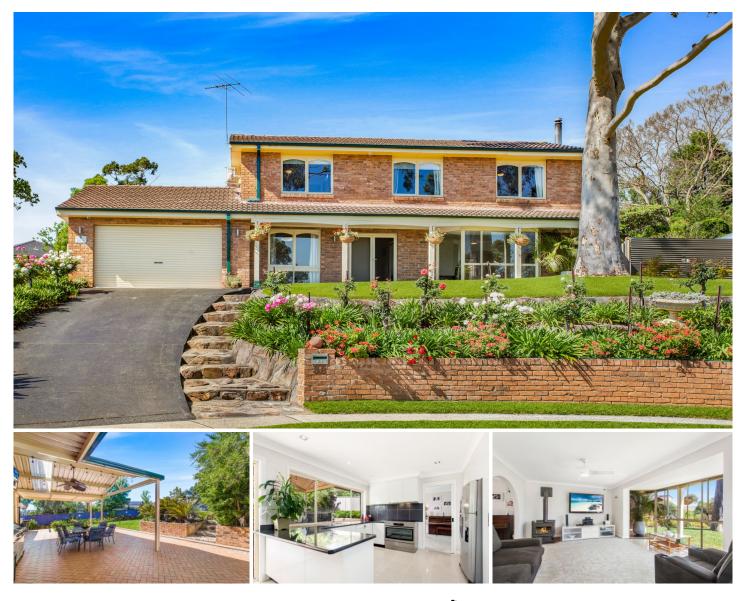

## 38 Collett Crescent Kings Langley NSW

This immaculate, eye-catching, renovated residence Is ideally located in a popular tree lined quiet crescent with a bay at the front of the property ideal for kids learning to ride a bike, and an easy stroll to the local primary school.

Whether you like to entertain formally or casually this is the home for you. Featuring a formal lounge with combustion fire, a spacious tiled family room and a formal dining room with French doors which lead to the huge paved covered alfresco entertaining area with ceiling fan and outdoor TV.

The entry foyer which boasts polished porcelain tiles and a stylish staircase with glass balustrade and stainless steel handrail leads to an additional living room or fifth bedroom. Lucky home hunters will enjoy the renovated gloss kitchen with dishwasher, 900mm freestanding oven and cooktop, pantry, plenty of bench top space and a delightful garden