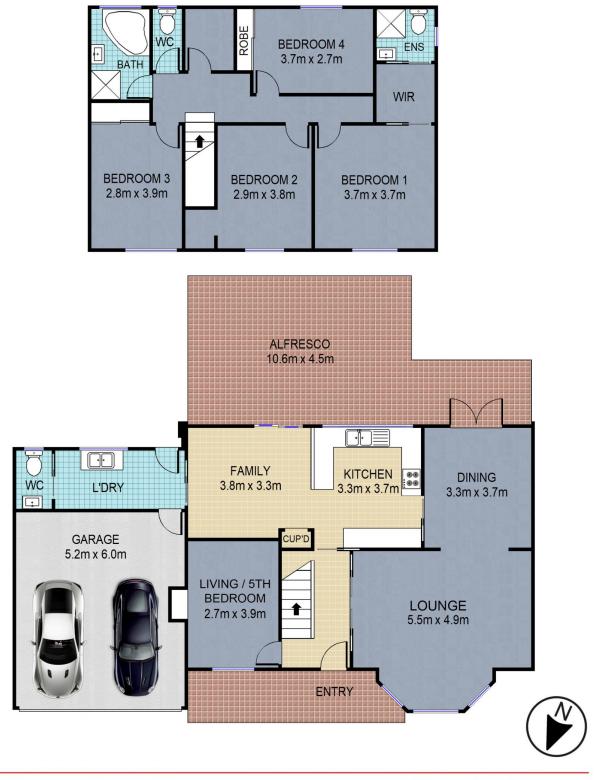

## 38 Collett Crescent, KINGS LANGLEY CastleHaven

DISCLAIMER: All dimensions are approximate and for illustrative purposes. Interested parties should rely on their own enquiries.