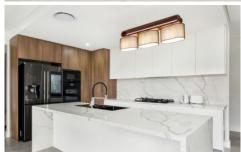

Property features:

- Open plan, caesarstone kitchen with gas cooking & stainless steel appliances including dishwasher
- Tiled family & meals area
- Formal lounge, media room & upstairs rumpus room
- Downstairs powder room
- Large master bedroom with walk-in robe, sunny balcony, ensuite & ceiling fan.
- Built-ins to all other bedrooms with mirrored built-in robes
- Stunning main bathroom with double basin & bath