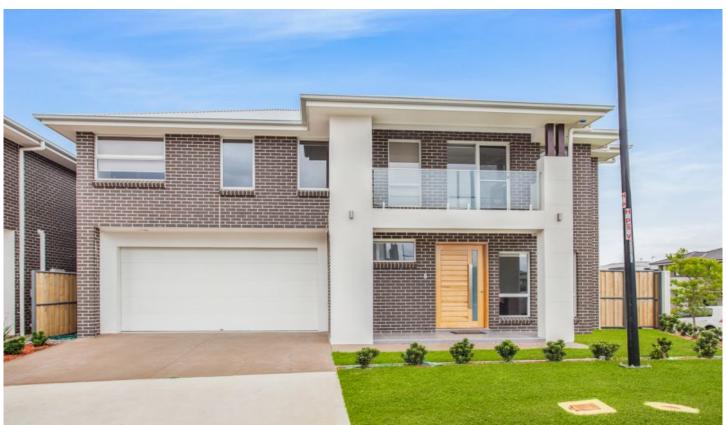

## **47 Govetts Street The Ponds NSW**

This huge double storey home delivers all the modern inclusions and is located only moments to Riverbank primary school, The Ponds high school, The Ponds shopping village, Tallawong Sydney Metro Railway, buses, local parks & reserves and only moments to Rouse Hill Town Centre, Stanhope Shopping Village & Schofields Station.

Property features:

- Open plan, caesarstone kitchen with gas cooking & stainless steel appliances including dishwasher
- Tiled family & meals area
- Formal lounge, media room & upstairs rumpus room
- Downstairs powder room
- Large master bedroom with walk-in robe, sunny balcony, ensuite & ceiling fan.
- Built-ins to all other bedrooms with mirrored built-in robes
- Stunning main bathroom with double basin & bath