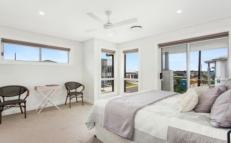

Property features:

- Open plan, caesarstone kitchen with gas cooking & stainless steel appliances including dishwasher
- Tiled family & meals area
- Formal lounge, media room & upstairs rumpus room
- Downstairs powder room
- Large master bedroom with walk-in robe, sunny balcony, ensuite & ceiling fan.
- Built-ins to all other bedrooms with mirrored built-in robes
- Stunning main bathroom with double basin & bath