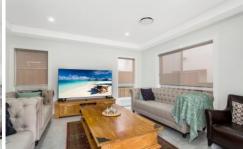

Property features:

- Open plan, caesarstone kitchen with gas cooking & stainless steel appliances including dishwasher
- Tiled family & meals area
- Formal lounge, media room & upstairs rumpus room
- Downstairs powder room
- Large master bedroom with walk-in robe, sunny balcony, ensuite & ceiling fan.
- Built-ins to all other bedrooms with mirrored built-in robes
- Stunning main bathroom with double basin & bath