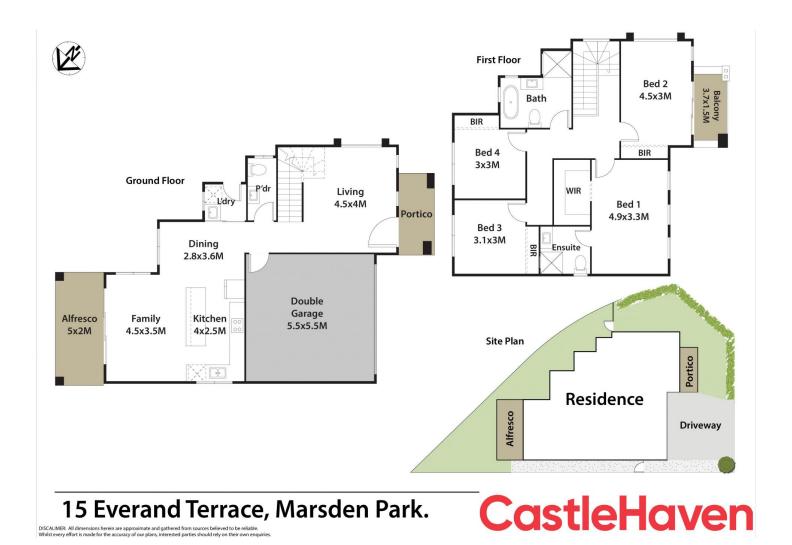

## 15a Everard Terrace Marsden Park NSW

An ultra-spacious design with natural light and effortless living have all been maximized to stunning effect in this lovely new home. It boasts a peaceful recreational area setting on the high side of a premier family address, moments from express transport, schools, shops, restaurants and parks.

stunning architecture with impressive proportions, while the mood is one of relaxed luxury thanks to stylish neutrals and finishes. The inclusions list is long and surprising.

There are four/ five large bedrooms plus a balcony. Stunning numerous living areas including a separate theatre room, open plan family living and dining area plus an upstairs rumpus room.

High ceilings, state of the art gas gourmet kitchen with

4 🕒 2 🔓 2 🖨

**Price**:\$840,000

View : https://www.castlehaven.com.au/sale/nsw/wester

n-sydney/marsden-park/residential/house/59197

44

Vicky Williams 02 9634 5222