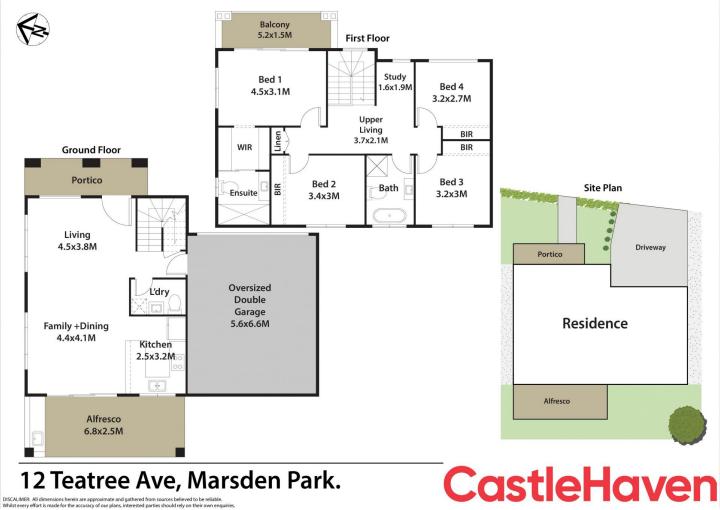

Set over two sun filled levels with state-of-the-art finishes and every modern luxury. Expansive open plan interiors showcase an innovative design with seamless flow on to stunning outdoor alfresco entertaining area with outdoor kitchenette for maximum convenience. Four large bedrooms, open study and ultra-modern luxurious bathrooms.