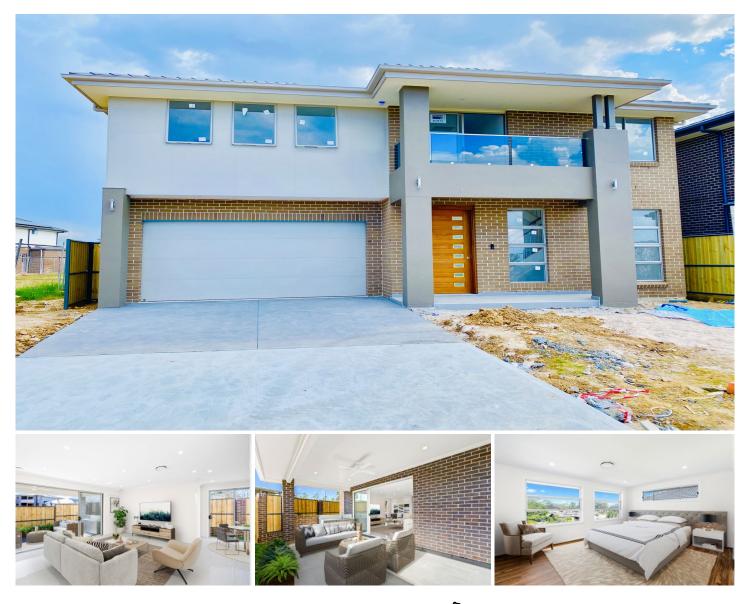

## 12 Teatree Avenue Marsden Park NSW

Master built to exceptional standards this cutting-edge, beautiful new residence offers a rare opportunity to purchase a property of international calibre in one of the best streets of Marsden Park.

Set over two sun filled levels with state-of-the-art finishes and every modern luxury. Expansive open plan interiors showcase an innovative design with seamless flow on to stunning outdoor alfresco entertaining area with outdoor kitchenette for maximum convenience. Four large bedrooms, open study and ultra-modern luxurious bathrooms.

Beautifully appointed, white polyurethane kitchen with 40mm Caesarstone splashback with waterfall edge, soft closing drawers, modern gas appliances. High ceilings, ducted air conditioning, porcelain tiles, alarm, video