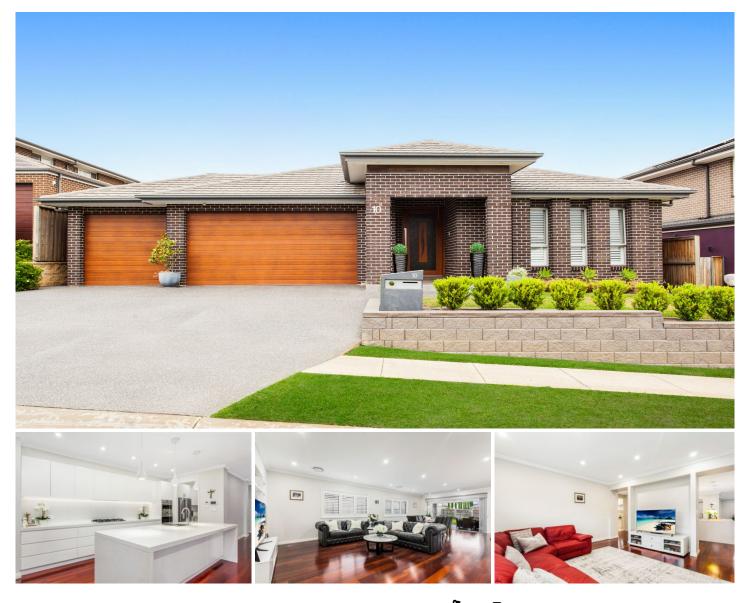

## 10 McKellar Court Kellyville NSW

Every now and then a home comes along which just stops you in your tracks with a knockout good look and the very best in modern living oozing through every room. This magnificent 40 squares, high-set residence is one such home.

This substantial single-level home has abundant open plan spaces with its state of the art gourmet kitchen the hub of a vast living and dining space. Polyurethane cabinetry and 60mm marble stone benchtops and waterfall, with complementary SMEG appliances, a large butler's pantry as well as a walk-in pantry starts the storey of sophistication and quality that is found in every room.

Off the stunning living area with its polished timber flooring is a sunny alfresco area featured with outdoor kitchen area, built-in grill, 60mm stone benchtops and outdoor beverage

## 5 🛤 3 🚔 3 🚘

| Price<br>Building Size |
|------------------------|
| -                      |
| Land Size              |
| View                   |

- : \$ 1,900,000
- : 372 sqm
- : 748 sqm
- : https://www.castlehaven.com.au/sale/ns w/hills/kellyville/residential/house/59266 23