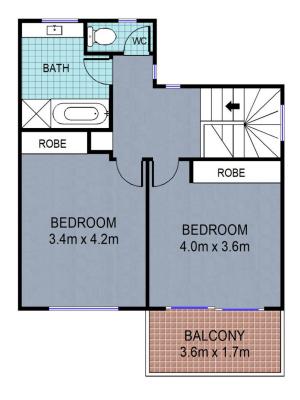

#### Key Facts:

- recently rezoned R4 high density great investment potential
- modern kitchen with plenty of storage and gas cooking
- upstairs consists of two good size bedrooms with built in

### 2 📭 1 🔓 1 😭

**Price**: \$910,000

View: https://www.castlehaven.com.au/sale/nsw/hills/ca

stle-hill/residential/townhouse/5942860

Castlehaven Realtors 02 9634 5222

**FIRST FLOOR** 

# 6/32-36 Castle Street, CASTLE HILL CastleHaven

DISCLAIMER: All dimensions are approximate and for illustrative purposes. Interested parties should rely on their own enquiries.