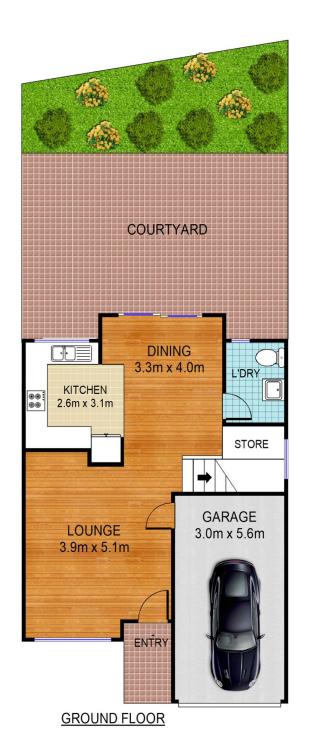

#### 6/32-36 Castle Street Castle Hill NSW

Set within a whisper quiet complex, this stylish townhouse offers the ultimate in low maintenance and convenient living. The spacious versatile floor plan boasts a light filled open plan living and dining area with a modern kitchen overlooking the low maintenance paved rear yard.

#### Key Facts:

- recently rezoned R4 high density great investment potential
- modern kitchen with plenty of storage and gas cooking
- upstairs consists of two good size bedrooms with built in

# 6/32-36 Castle Street, CASTLE HILL CastleHaven

DISCLAIMER: All dimensions are approximate and for illustrative purposes. Interested parties should rely on their own enquiries.