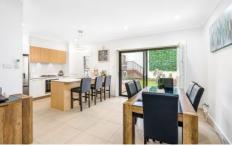

The property's versatile floor plan includes large open plan living and entertaining areas with fold back doors creating a seamless outdoor flow to an alfresco dining space.

Framed by an easy care block this property is built to exacting standards and is surrounded by easy care gardens with north east facing aspect. Tinted glass and plantation shutters give the home that extra privacy.