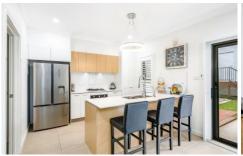

The property's versatile floor plan includes large open plan living and entertaining areas with fold back doors creating a seamless outdoor flow to an alfresco dining space.

Framed by an easy care block this property is built to exacting standards and is surrounded by easy care gardens with north east facing aspect. Tinted glass and plantation shutters give the home that extra privacy.