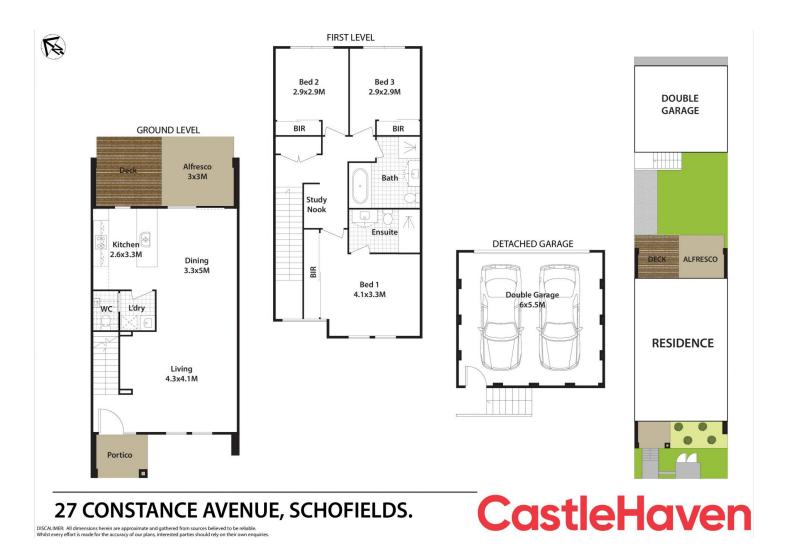

The property's versatile floor plan includes large open plan living and entertaining areas with fold back doors creating a seamless outdoor flow to an alfresco dining space.

Framed by an easy care block this property is built to exacting standards and is surrounded by easy care gardens with north east facing aspect. Tinted glass and plantation shutters give the home that extra privacy.

Boasting 3 bedrooms plus open study, the home is a standout in the new home market with its unique architectural design and functional focus.

3 🕮 2 🖺 2 🖨

**Price**: \$ 735,000

**View :** https://www.castlehaven.com.au/sale/nsw/wester n-sydney/schofields/residential/house/5947609