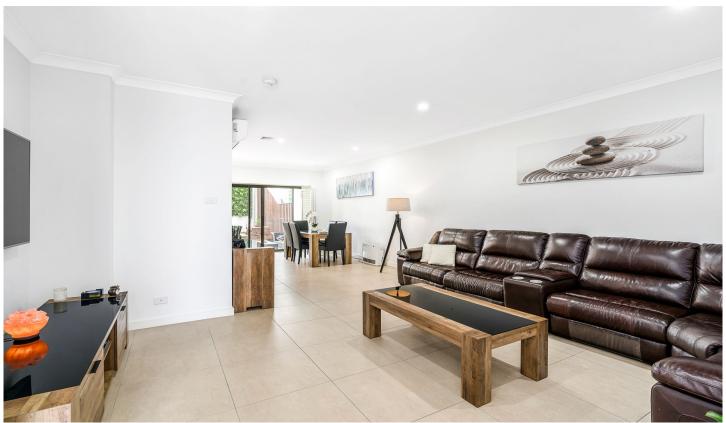

The property's versatile floor plan includes large open plan living and entertaining areas with fold back doors creating a seamless outdoor flow to an alfresco dining space.

Framed by an easy care block this property is built to exacting standards and is surrounded by easy care gardens with north east facing aspect. Tinted glass and plantation shutters give the home that extra privacy.

Boasting 3 bedrooms plus open study, the home is a standout in the new home market with its unique architectural design and functional focus.

3 🕮 2 🖺 2 🖨

**Price**: \$ 735,000

**View :** https://www.castlehaven.com.au/sale/nsw/wester n-sydney/schofields/residential/house/5947609