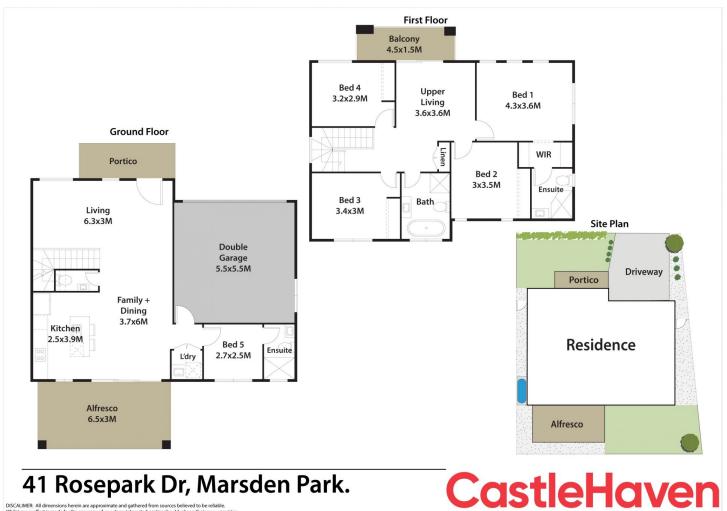

Flawless architecture with impressive proportions, while the mood is one of relaxed luxury thanks to stylish neutrals and finishes. The inclusions list is endless! There are 4 large bedrooms plus guest ensuite bedroom/ study downstairs for maximum convenience. Stunning numerous living areas, massive open plan family living and dining area plus upstairs tv room. State of the art gas gourmet kitchen with stone benches and quality appliances. There is loads of storage, ducted air conditioning, floating floors on the upper