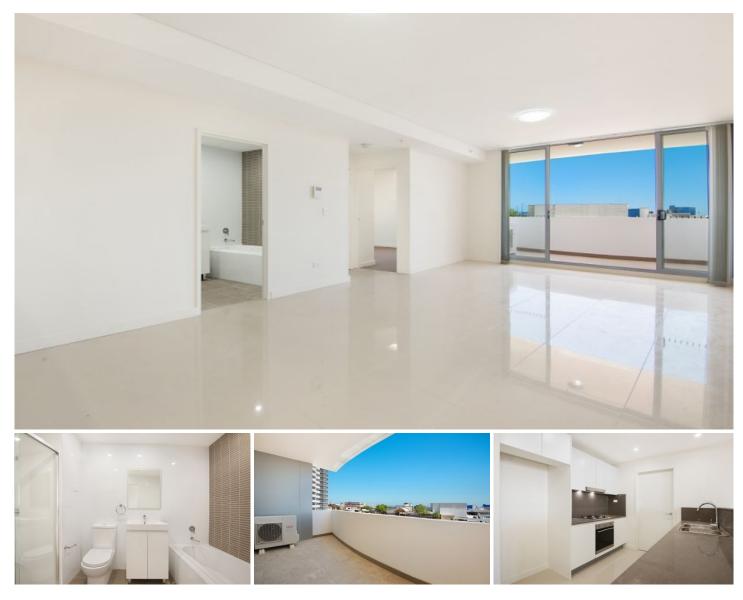

## B219/299 Old Northern Road Castle Hill NSW

Situated on Level 2 of the luxurious Atmosphere apartment complex, in the heart of Castle Hill with the new North West Rail link at your doorstep.

- SMEG kitchen appliances
- Caesarstone bench tops
- Modern bathroom with shower plus floor-to-ceiling tiles
- Generous open living space that flows to balcony
- Built in robes
- Internal European style laundry
- Ducted air-conditioning and video intercom
- Secure underground parking space + storage cage
- Close to local primary and high schools
- Walking distance to Castle Towers Shopping Centre & public transport