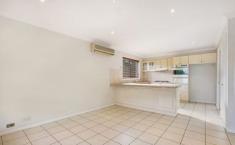

- Property features:
- Spacious, gas kitchen with dishwasher
- Tiled family room with air conditioner & gas point
- Formal lounge & dining room with timber veneer floors
- Oversized master bedroom with air conditioner, huge built in robe & ensuite with corner bath
- Built-ins to 3 bedrooms
- 4th bedroom or study located downstairs
- Downstairs powder room
- Undercover entertaining area