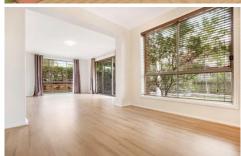

- Property features:
- Spacious, gas kitchen with dishwasher
- Tiled family room with air conditioner & gas point
- Formal lounge & dining room with timber veneer floors
- Oversized master bedroom with air conditioner, huge built in robe & ensuite with corner bath
- Built-ins to 3 bedrooms
- 4th bedroom or study located downstairs
- Downstairs powder room
- Undercover entertaining area