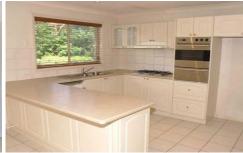

- Property features:
- Spacious, gas kitchen with dishwasher
- Tiled family room with air conditioner & gas point
- Formal lounge & dining room with timber veneer floors
- Oversized master bedroom with air conditioner, huge built in robe & ensuite with corner bath
- Built-ins to 3 bedrooms
- 4th bedroom or study located downstairs
- Downstairs powder room
- Undercover entertaining area