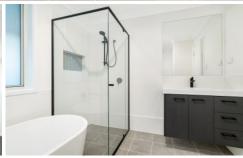

## **Property Features:**

- Big main bedroom with walk-in robe and ensuite, built-in robes to others.
- Huge open plan, family, meals and stone, gas, eat-in kitchen with stainless steel appliances including dishwasher
- Separate media room
- Fully ducted air conditioning
- Double auto garage
- Low maintenance yard.