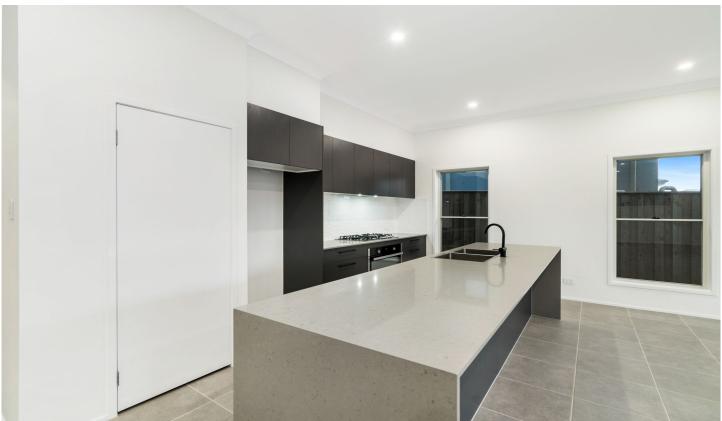

## **Property Features:**

- Big main bedroom with walk-in robe and ensuite, built-in robes to others.
- Huge open plan, family, meals and stone, gas, eat-in kitchen with stainless steel appliances including dishwasher
- Separate media room
- Fully ducted air conditioning
- Double auto garage
- Low maintenance yard.