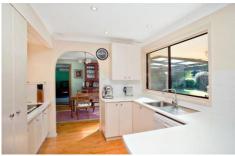

## Property features:

- Polished timber flooring
- Modern style kitchen with dishwasher & meals area
- Formal living and dining
- Spacious family/rumpus living area
- Master bedroom with ensuite
- 4 bedrooms, 3 with built-in robes
- 2x split system air conditioners
- Double tandem carport