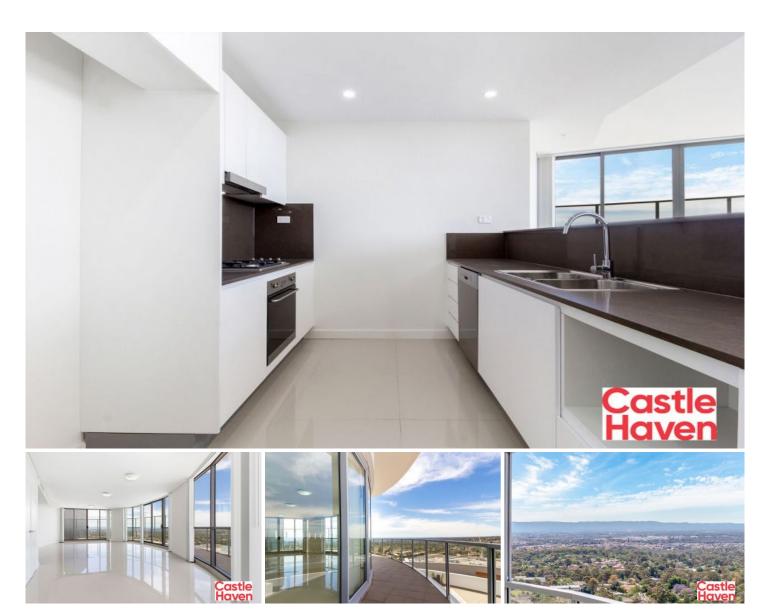

## 2003/299-301 Old Northern Road Castle Hill NSW

With panoramic views as far out to the City, located on the 20th floor this executive penthouse has 3 bedrooms plus separate study. All bedrooms with mirror built in robes and balcony access.

Modern kitchen with stone benchtops, stainless steel appliances including gas cooking, dishwasher and oven.

Open plan spacious lounge and dining room opening out onto the outdoor seating area and wrap around balcony.

Good sized modern bathrooms, main with separate bath. Internal laundry and additional storage cupboard. Ducted reverse cycle air conditioning, intercom, and swipe lift access. Double car space and storage area conveniently located right next to the lift.