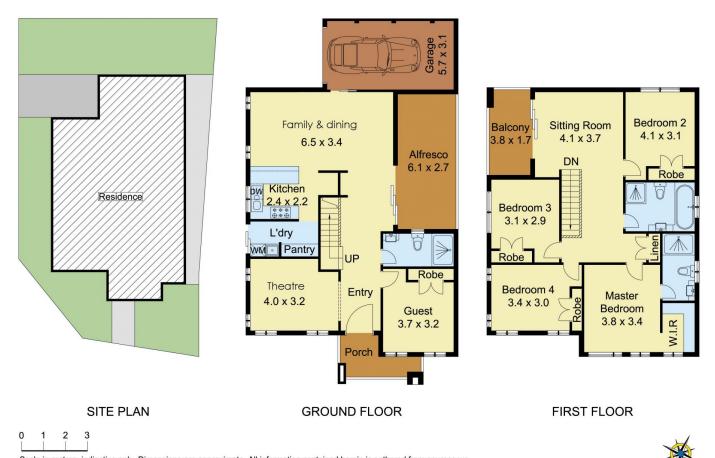

The property's versatile floor plan includes multiple living and entertaining areas with bi-fold doors creating a seamless outdoor flow to an alfresco dining space.

Framed by an easy care block this property is built to exacting standards and is surrounded by easy care gardens.

Boasting four bedrooms + in-law accommodation / fifth bedroom and bathroom downstairs, the home is a stand out in the new home market with its unique architectural design and functional focus.

5 🚐 3 🟪 1 🚘