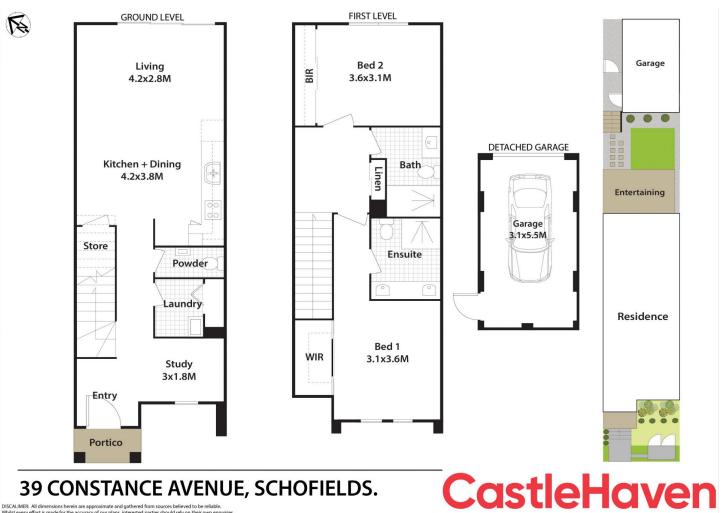

The home's versatile floor plan includes large open plan living and entertaining areas with massive sliding back doors creating a seamless outdoor flow to a sunny private backyard.

Framed by an easy care block this home is built to exacting standards and is surrounded by easy care gardens with a north east facing aspect.

Boasting two perfect size bedrooms plus a study, the home is a standout on the market with its value for money, unique architectural design and functional focus.

2 📮 2 🖺 1 🖨

**View**: https://www.castlehaven.com.au/sale/nsw/wester n-sydney/schofields/residential/house/6257695