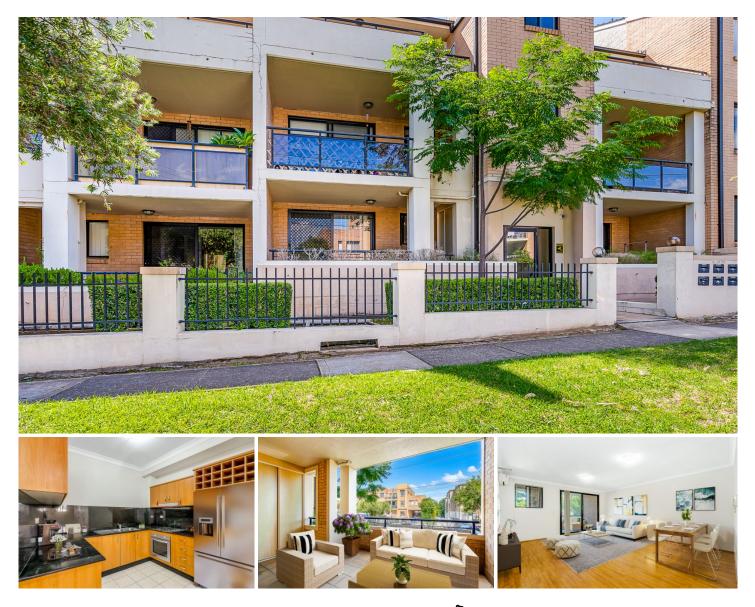

## 19/16-24 Lydbrook Street Westmead NSW

This unit features 2 large bedrooms, both with built-ins, spacious lounge and dining area with built-in storage, air conditioning and balcony. Ultra modern kitchen with gas cooktop and dishwasher, modern bathroom, internal laundry with dryer, laminated flooring throughout, courtyard off second bedroom, garage plus storage space all set close walking distance to shops, trains and Westmead Hospital. AVAILABLE NOW