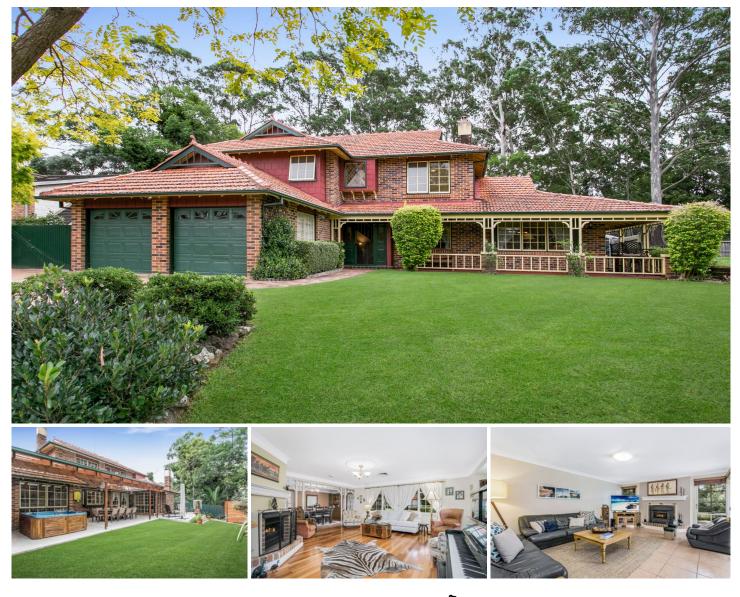

## 13 Jasmine Way Castle Hill NSW

Sitting on over 800msq in a coveted quiet cul-de-sac in the ever popular Castlewood Estate is this impressive two storey home with timeless appeal. The property boasts an extensive garden area, a stunning leafy backdrop and is well appointed and secluded.

With 5 bedrooms (or four plus a downstairs study) the home has abundant accommodation for most families and the master bedroom includes an ensuite bathroom and built in robes and ceiling fans to each bedroom for year round comfort.

The tiled entry foyer leads to the oversized formal lounge space which provides a great entertaining area, with a fireplace which invites relaxation and enjoyment and a huge separate formal dining room that opens out onto the entertaining area at the rear.