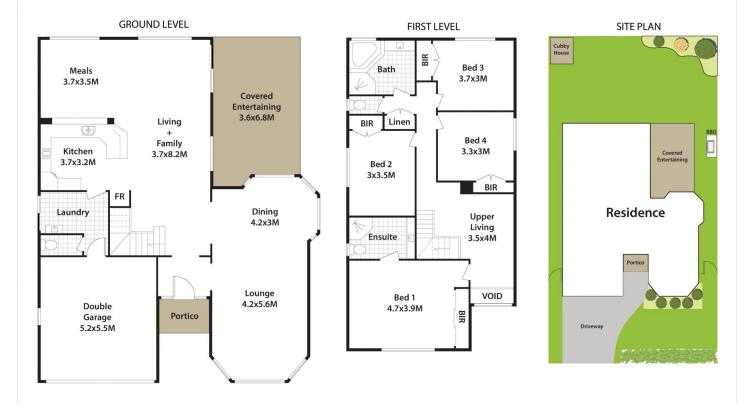

Boasting beautifully presented interiors this is an ideal home for growing families or smart investors.

Features include:

Versatile open plan living and dining room with large bay

4 🕒 2 📛 2 🖨

Land Size: 450 sqm

## 8 LAVENDER AVE, KELLYVILLE.

DISCALIMER: All dimensions herein are approximate and gathered from sources believed to be reliable. Whilst every effort is made for the accuracy of our plans, interested parties should rely on their own enquiries. CastleHaven