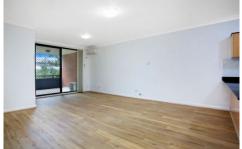

## **Property Features:**

- Modern kitchen with caesarstone benchtops, gas cooking and stainless steel appliances
- Combined lounge and dining area connecting through to balcony perfect for entertaining guests
- Built-in robe to main bedroom
- Main bathroom with bath
- Internal laundry with separate 2nd toilet
- Split system air conditioning & gas point
- Single car space in secured parking