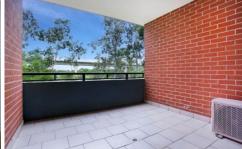

## **Property Features:**

- Modern kitchen with caesarstone benchtops, gas cooking and stainless steel appliances
- Combined lounge and dining area connecting through to balcony perfect for entertaining guests
- Built-in robe to main bedroom
- Main bathroom with bath
- Internal laundry with separate 2nd toilet
- Split system air conditioning & gas point
- Single car space in secured parking