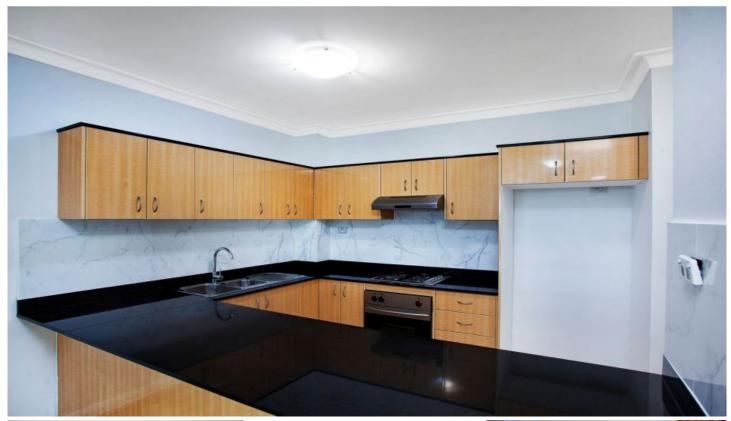

## **Property Features:**

- Modern kitchen with caesarstone benchtops, gas cooking and stainless steel appliances
- Combined lounge and dining area connecting through to balcony perfect for entertaining guests
- Built-in robe to main bedroom
- Main bathroom with bath
- Internal laundry with separate 2nd toilet
- Split system air conditioning & gas point
- Single car space in secured parking