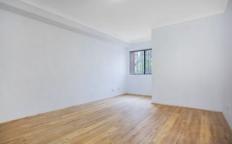

## **Property Features:**

- Modern kitchen with caesarstone benchtops, gas cooking and stainless steel appliances
- Combined lounge and dining area connecting through to balcony perfect for entertaining guests
- Built-in robe to main bedroom
- Main bathroom with bath
- Internal laundry with separate 2nd toilet
- Split system air conditioning & gas point
- Single car space in secured parking