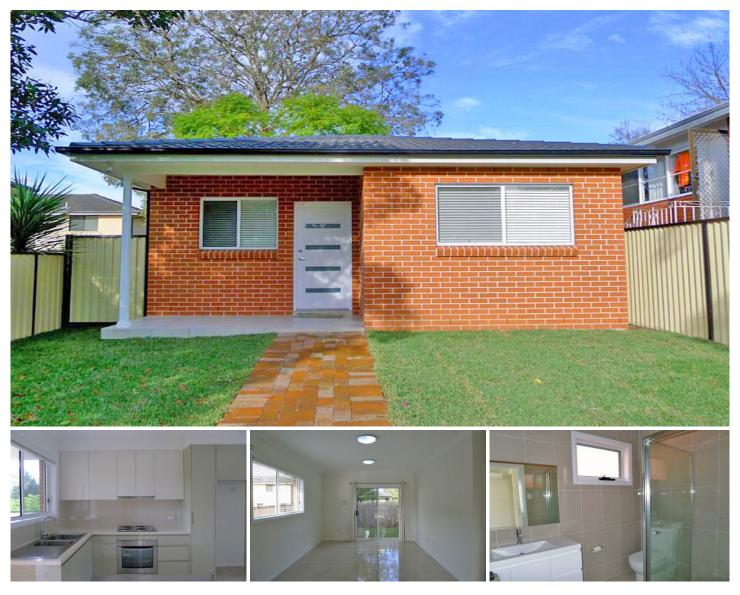

## 6a Cecil Avenue Castle Hill NSW

This modern & spacious 2 bedroom detached granny flat is in the heart of Castle Hill and offers all amenities at your door! Walking distance to Sydney Metro Railway stop, city bus stop, Castle Towers Shopping Centre, local cinemas, parks & reserves. Enjoy a low maintenance lifestyle and the privacy with your own entry point. Property features:

- Open plan kitchen with electric cooking
- Combined lounge and dining area
- 2 generous bedrooms with built in robes to both
- Tiled floors throughout no carpets! - Tiled to ceiling, modern bathroom
- Internal laundry
- Fully fenced, rear private yard with artificial grass & garden shed
- Split system air conditioning
- Street parking only