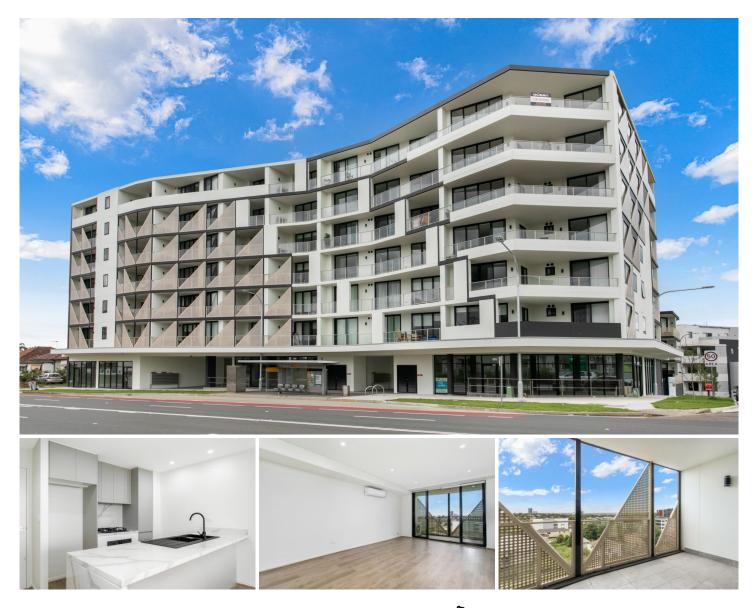

## **CastleHaven**

## 408/147 Great Western Highway Mays Hill NSW

Luxury BRAND NEW 2 bedroom apartment located within walking distance to Westfield shopping centre, Parramatta station and minutes drive to Westmead Hospital. Large, light filled open plan living area overlooking private balcony. Ultra modern gas kitchen with stone benchtops and dishwasher. Master bedroom with ensuite bathroom and huge built-in robe. Second bedroom with built-in robe. Modern luxurious main bathroom with quality fixtures and fittings. Easy care flooring throughout.

- Secure parking with storage area, lift access and intercom
- Reverse cycle air conditioning
- Internal laundry with dryer
- Bus at door

AVAILABLE NOW!

**View :** https://www.castlehaven.com.au/lease/nsw/parra matta/mays-hill/residential/apartment/6337176