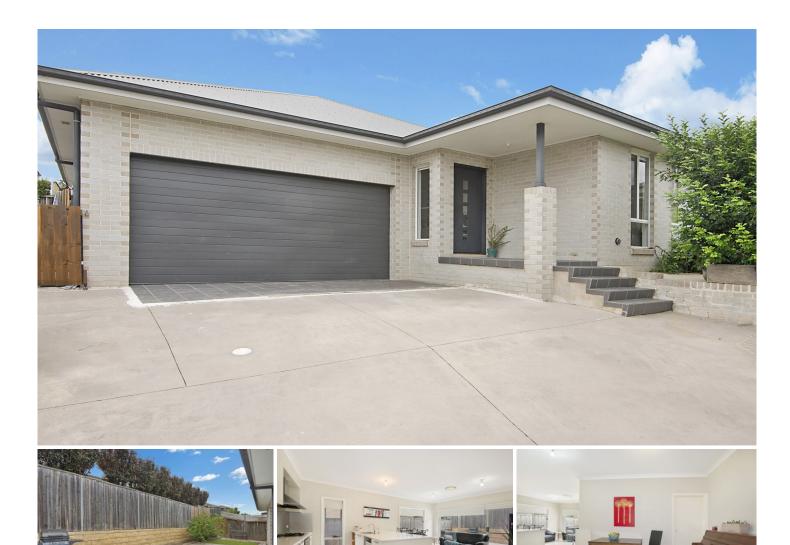

## **12 Birkdale Place Beaumont Hills NSW**

Only 9 years old and set on approximately 450m2 high side block.

Double garage with internal entry and auto door.

All 6 bedrooms have built-in robes, walk in and ensuite to the master.

Large kitchen with 900mm stainless steel cooktop and oven.

Large island bench with breakfast bar.

Easy maintenance rear yard.

Easy access to local schools and shops.

Minutes to Rouse Hill Town Centre and Metro.

Beautiful quiet cul de sac location.

Loads of storage.

Homes in this area are going fast so don't miss out.

Disclaimer: We have obtained all information in this document from sources we believe to be reliable; however,