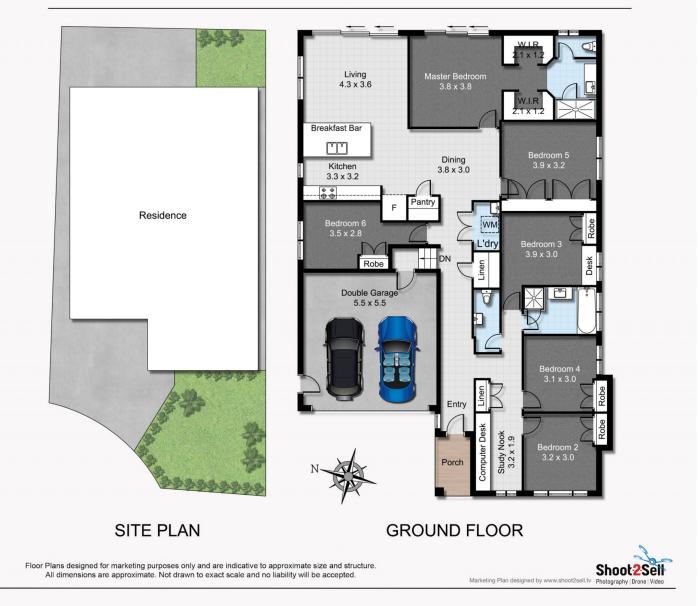

## **12 Birkdale Place Beaumont Hills NSW**

Only 9 years old and set on approximately 450m2 high side block.

Double garage with internal entry and auto door.

All 6 bedrooms have built-in robes, walk in and ensuite to the master.

Large kitchen with 900mm stainless steel cooktop and oven.

Large island bench with breakfast bar.

Easy maintenance rear yard.

Easy access to local schools and shops.

Minutes to Rouse Hill Town Centre and Metro.