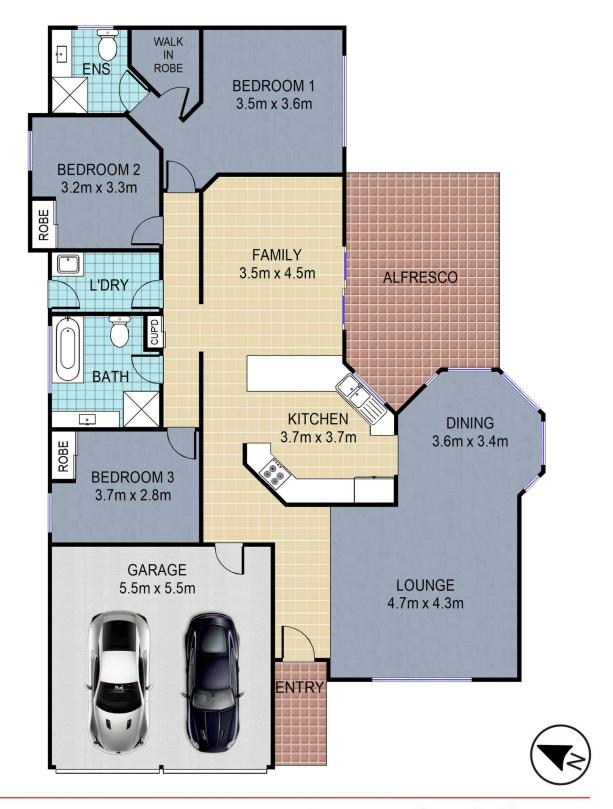

## 1a Pinehurst Avenue Rouse Hill NSW

This beautifully maintained and perfectly located family home offers an ultra-convenient lifestyle or a fantastic investment opportunity.

The functional and centrally located kitchen comes complete with a large breakfast bar, stainless-steel appliances including a gas cook top, as well as plenty of cupboard space. The adjoining meals area opens to the sunny rear yard with paved entertaining area and side access.

Boasting three bedrooms including master with fully fitted walk-in robe and spacious ensuite bathroom, and large family bathroom with bath and large double vanity. The home also features formal lounge and dining rooms at the front of the house.