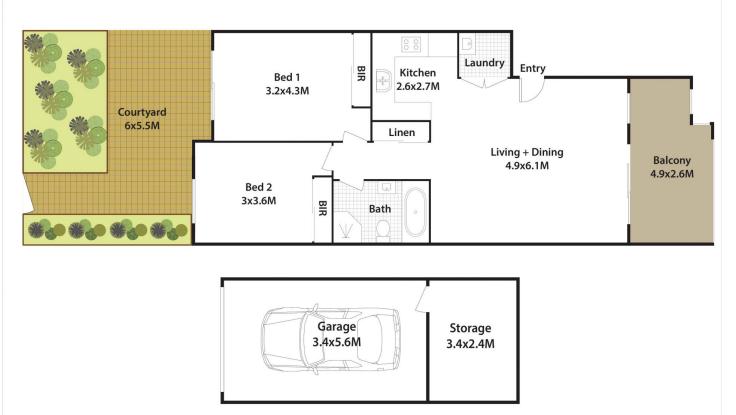

## 19/16-24 Lydbrook Street Westmead NSW

Wonderfully presented and generously proportioned, this freshly painted sunny two-bedroom apartment is situated on the ground level and enjoys a private outlook with park views and a spacious, functional floorplan. The home is also in the popular Darcy Road Public School catchment. The apartment represents the perfect first home opportunity or solid investment property within minutes' walk to Coles shopping, transport and two railway stations.

## Features:-

- Ground floor position with a beautiful sunny balcony plus great sized courtyard
- High ceilings and timber floating floors compliment the interiors
- Spacious open design offers designated spaces for lounging and dining
- Large gourmet gas kitchen with stone benchtop