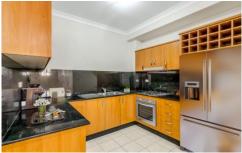

## Features:-

- Ground floor position with a beautiful sunny balcony plus great sized courtyard
- High ceilings and timber floating floors compliment the interiors
- Spacious open design offers designated spaces for lounging and dining
- Large gourmet gas kitchen with stone benchtop