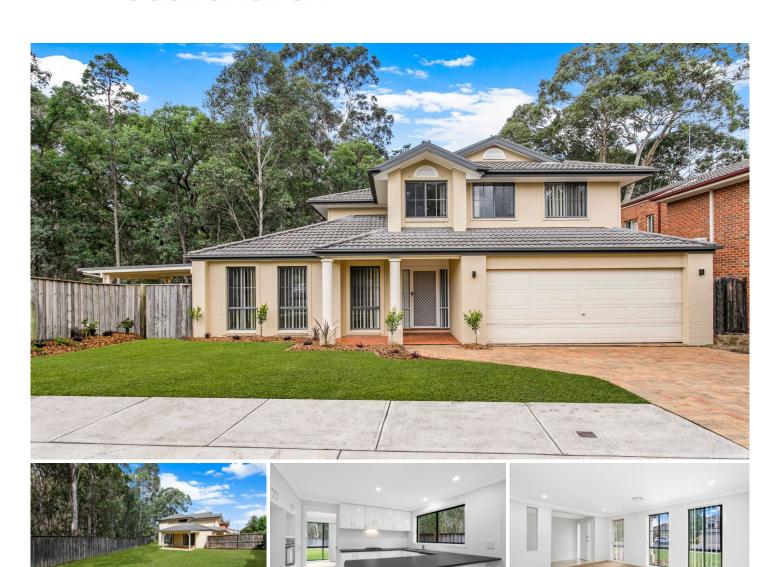

## 39 Millcroft Way Beaumont Hills NSW

Set across two levels on a near 630sqm block with bush outlook, this Beaumont Hills home packages calm and serenity together with easy access to public transport, local shops, Rouse Hill Town Centre and the Metro.

Located in a well-established area with a crisp, fresh appearance, the home's bathroom is contemporary in design and will appeal to multiple buyers. The master bedroom includes a walk-in wardrobe and ensuite bathroom and each of the other bedrooms have a built-in wardrobe.

The living areas include a lounge, formal dining room and tiled family room and the home's kitchen has a timeless appeal and classic design that sees it create a place for the family to gather around the breakfast bar.

4 📭 2 🔓 2 😭

**Price** : \$ 1,355,000 **Land Size** : 629.7 sqm

View: https://www.castlehaven.com.au/sale/nsw/hi

lls/beaumont-hills/residential/house/638008

•

Deb Newton 02 9634 5222

39 Millcroft Way, Beaumont Hills