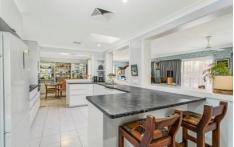

The home offers ample living space with formal living and dining rooms plus a large family room off the recently refurbished kitchen. Upstairs offers 3 bedrooms all with built in robes. The lower level, with seperate entrance, is a flexible space ideal for teenage accommodation or a great games room.