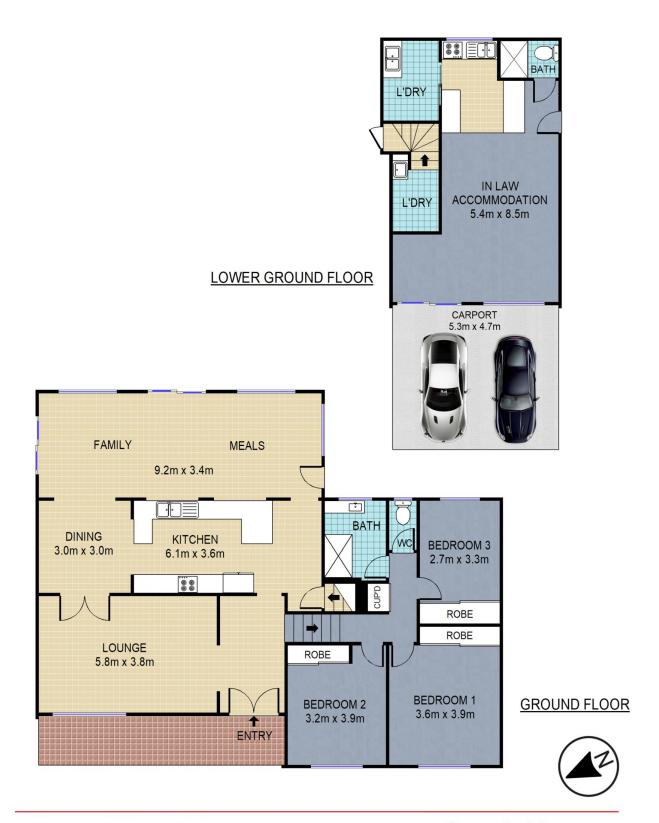

The home offers ample living space with formal living and dining rooms plus a large family room off the recently refurbished kitchen. Upstairs offers 3 bedrooms all with built in robes. The lower level, with seperate entrance, is a flexible space ideal for teenage accommodation or a great games room.

7 Yaralla Place, Baulkham Hills

DISCLAIMER: All dimensions are approximate and for illustrative purposes. Interested parties should rely on their own enquiries.