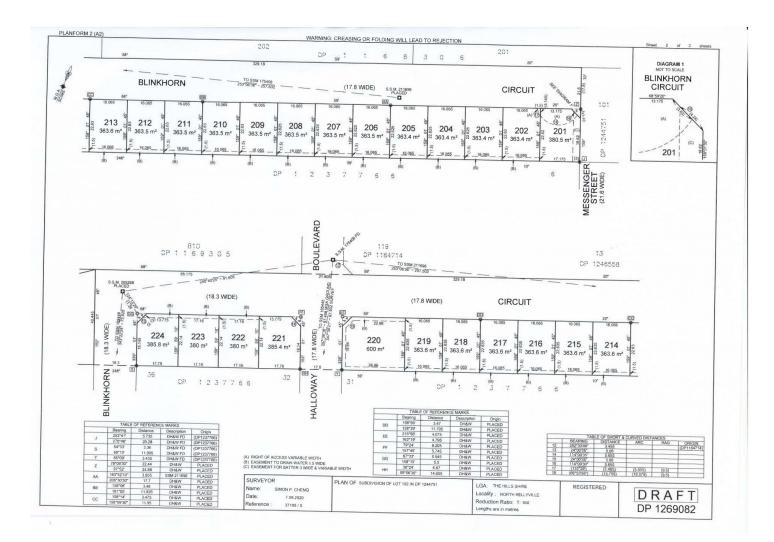

## 25 Blinkhorn Circuit North Kellyville NSW

Registered, near level north facing lot in a quiet and convenient location.

Join a neighbourhood of executive residences centrally located within walking distance to North Kellyville Square, The North Village and North Kellyville Public School.

Zoned R2 with a 17metre frontage and no trees, this beautiful 380m2 block is within minutes to Kellyville Metro, Rouse Hill Town Centre and local parks, and close to William Clarke College and Bernie Mullane Sports Complex.