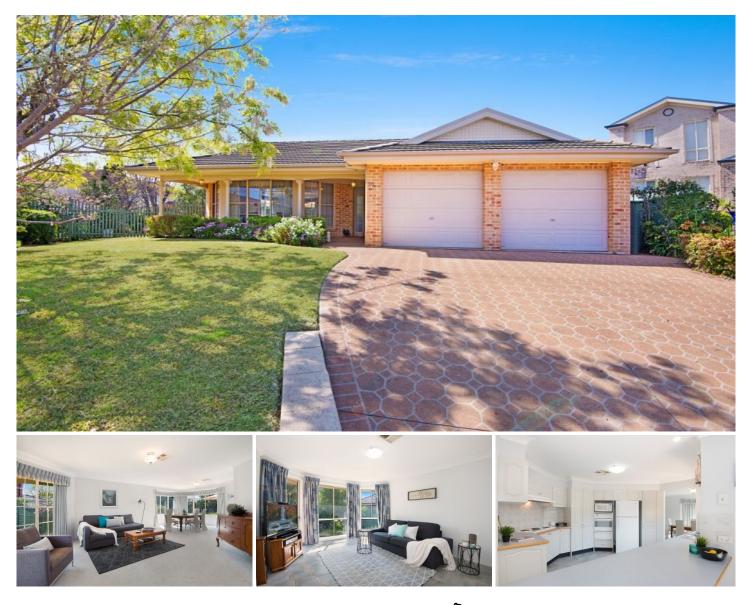

## 20 Cigolini Place Kellyville NSW

Exquisite whisper quiet cul-de-sac, this immaculate single level home with its free flowing and versatile floor plan, finds the perfect balance between comfort and sophistication! Vast windows sun-bathing each room, as well as the spacious numerus living and outdoor areas make this property perfect for entertaining family and friends. Conveniently located within a walking distance to Kellyville Primary School and Kellyville High School, Bernie Mullane Recreational Complex as well as proximity to Kellyville Metro, Kellyville Plaza shopping and many more of life's amenities at your fingertips.

Additional Features: Stunning separate theatre room Large kitchen with enormous amount of storage, practical and functional with a lovely breakfast bar Spacious family room and open plan rumpus room