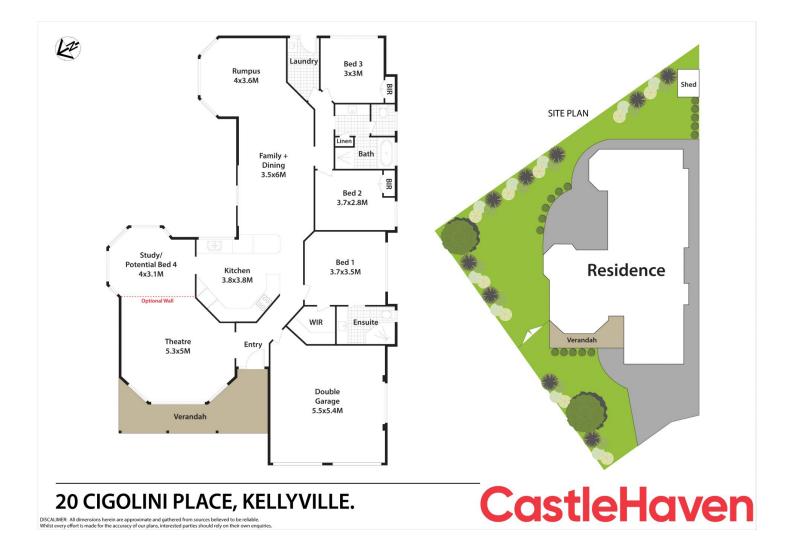

## 20 Cigolini Place Kellyville NSW

Exquisite whisper quiet cul-de-sac, this immaculate single level home with its free flowing and versatile floor plan, finds the perfect balance between comfort and sophistication! Vast windows sun-bathing each room, as well as the spacious numerus living and outdoor areas make this property perfect for entertaining family and friends. Conveniently located within a walking distance to Kellyville Primary School and Kellyville High School, Bernie Mullane Recreational Complex as well as proximity to Kellyville Metro, Kellyville Plaza shopping and many more of life's amenities at your fingertips.

Additional Features: Stunning separate theatre room Large kitchen with enormous amount of storage, practical and functional with a lovely breakfast bar Spacious family room and open plan rumpus room

## 4 🛤 2 🚔 2 🖨

| Price : | \$ | 1,690,000 |
|---------|----|-----------|
|---------|----|-----------|

Land Size : 700 sqm View : https://wy

: https://www.castlehaven.com.au/sale/nsw/hi

lls/kellyville/residential/house/6682217