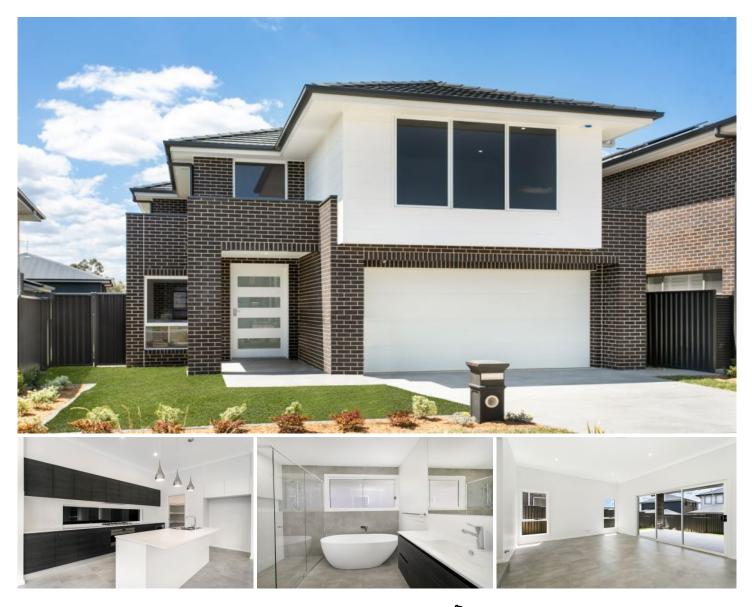

## 40 Nambung Street North Kellyville NSW

Designed with stylish, low-maintenance living foremost in mind, this new double storey residence is perfectly positioned in a quiet location. Featuring sought after airy open plan living, this home offers inviting luxury and modern relaxation.

The gourmet kitchen incorporating stone benchtops, SMEG stainless steel appliances, soft closing cabinetry and walk-in pantry is complemented by high ceilings and large windows allowing plenty of natural light. Stacking doors from the dining and living areas create a seamless flow from the indoor to the outdoor living spaces. Covered alfresco area with ceiling fan and gas point is perfect for entertaining.

Upstairs the master suite features a fully fitted walk-in robe and generous ensuite. Plus, three spacious bedrooms with